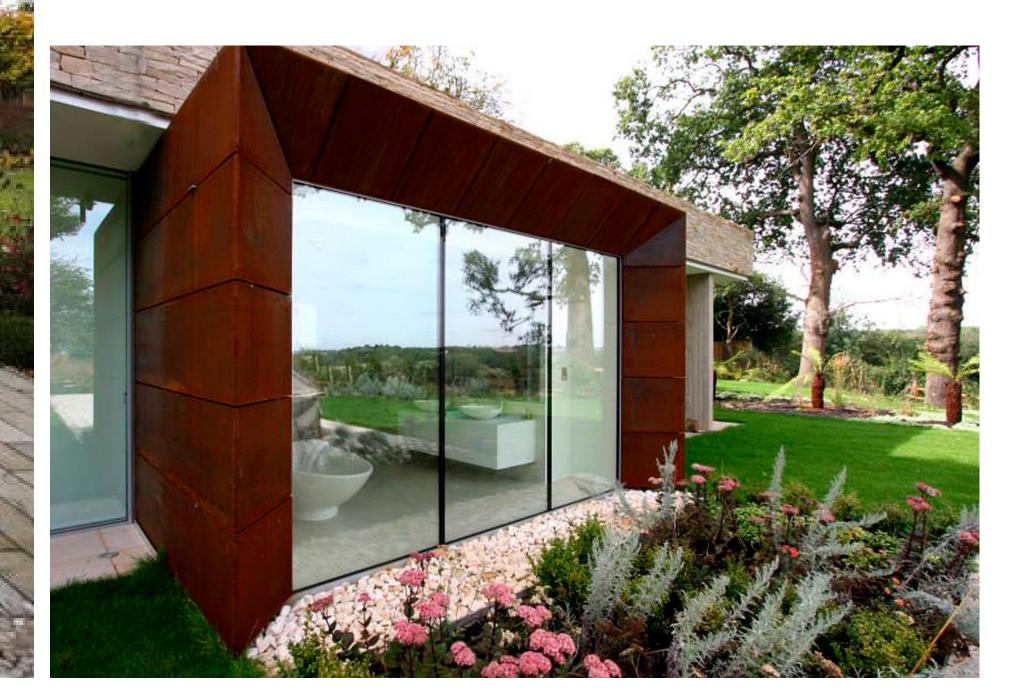

# <u>Camlet Way</u> Barnet, UK Luxury Residence

<u>Location</u> Camlet Way 2, Hadley Wood, Enfield, UK

<u>Surface Area</u> 2094 m<sup>2</sup>

<u>Details</u> Completed Construction period: 2015

31

<u>Shape Evo</u>