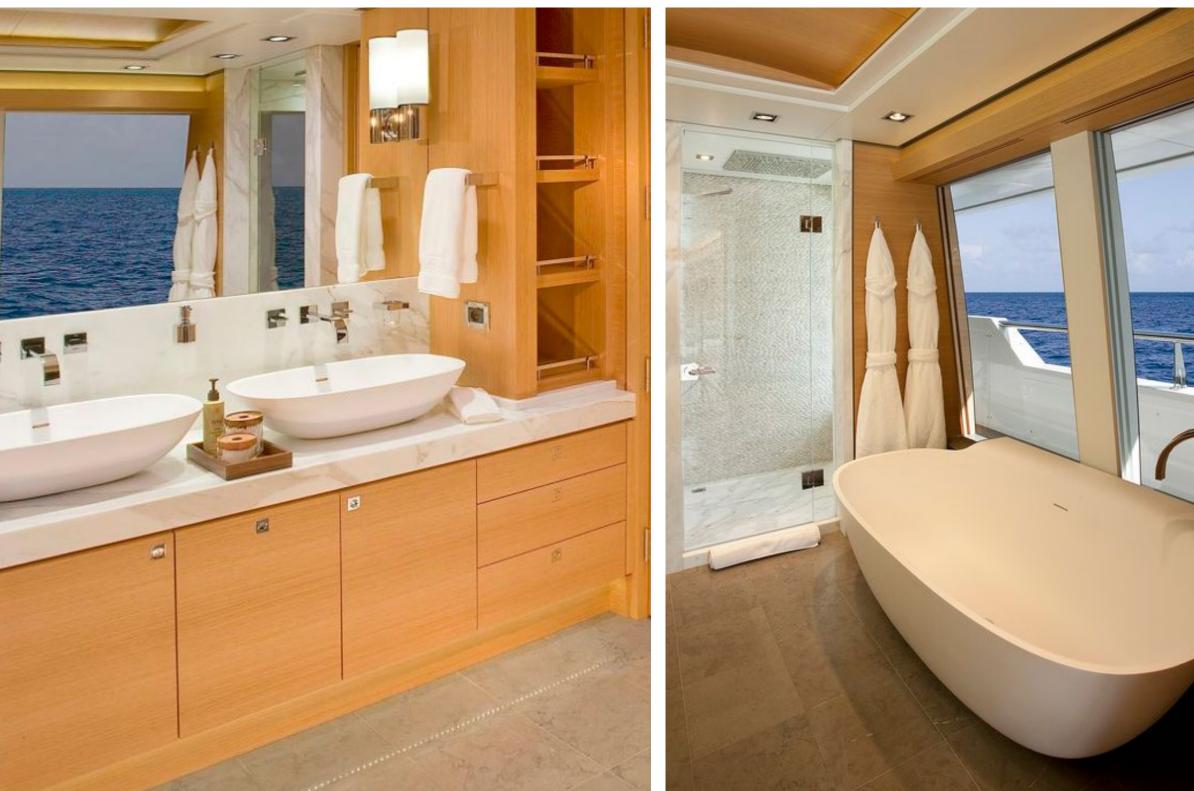

### <u>Big Fish</u> New Zealand – Yacht

<u>Location</u> New Zealand

<u>Length</u> 45m / 147'8"

Falper Project Book