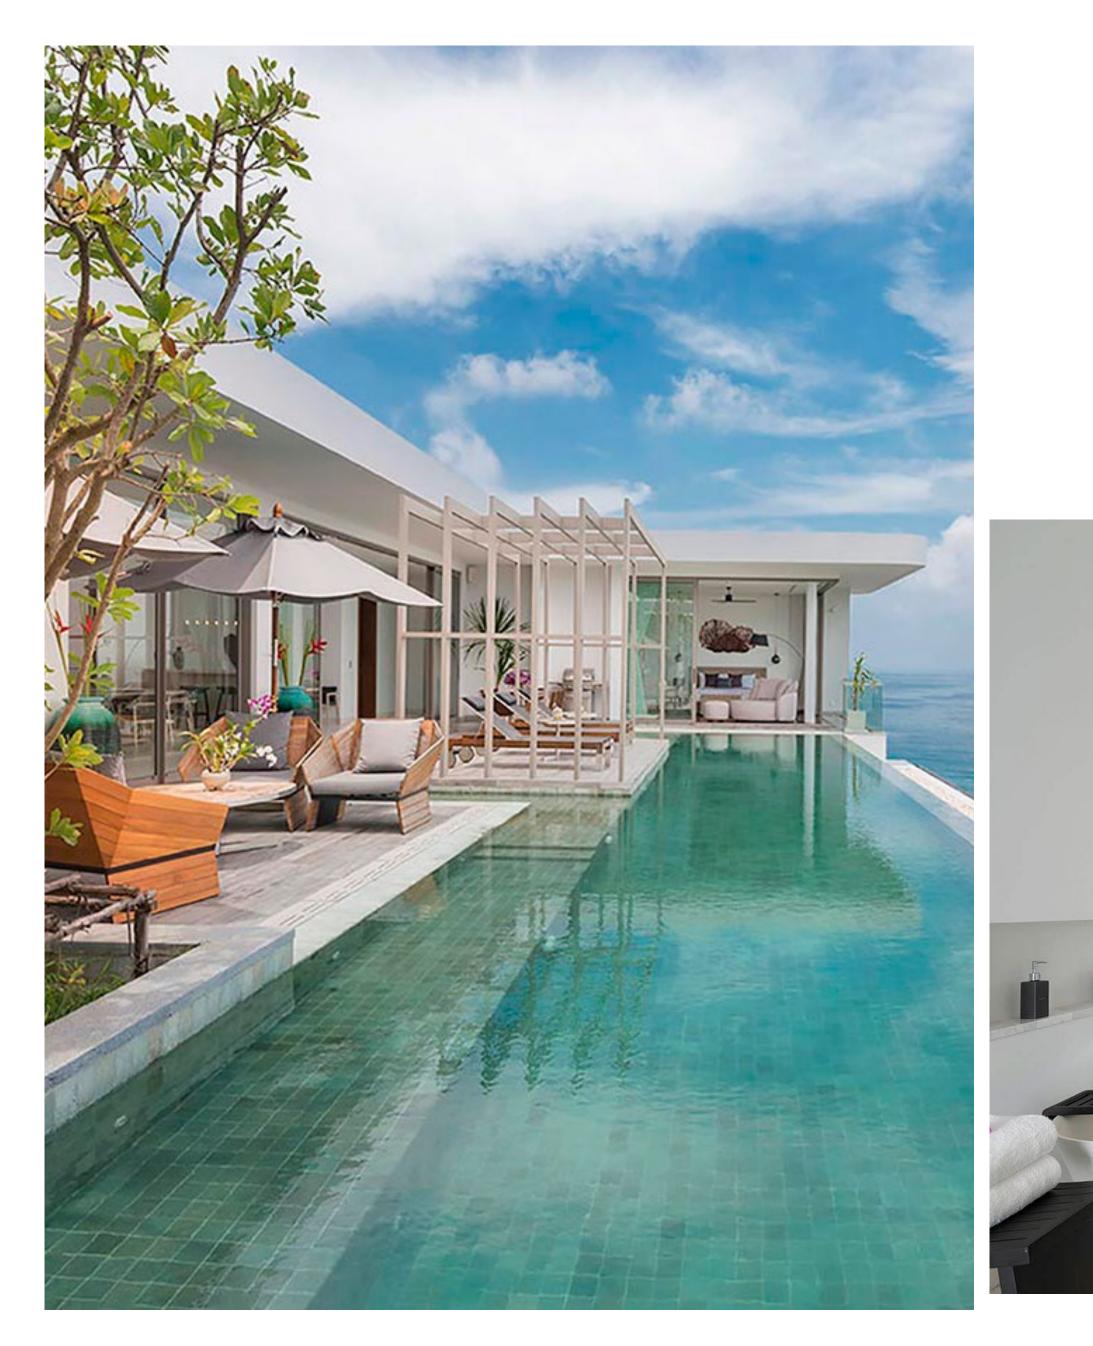

### Infinity Living Kirchberg Luxembourg – Residential

Location

Rue Johannes Kepler 1873 Luxembourg

Surface Area 33 300 m<sup>2</sup>

Falper Project Book

<u>Villatura</u> Algarve – Private villa

<u>Location</u> Quinta do Lago – Algarve – Portugal