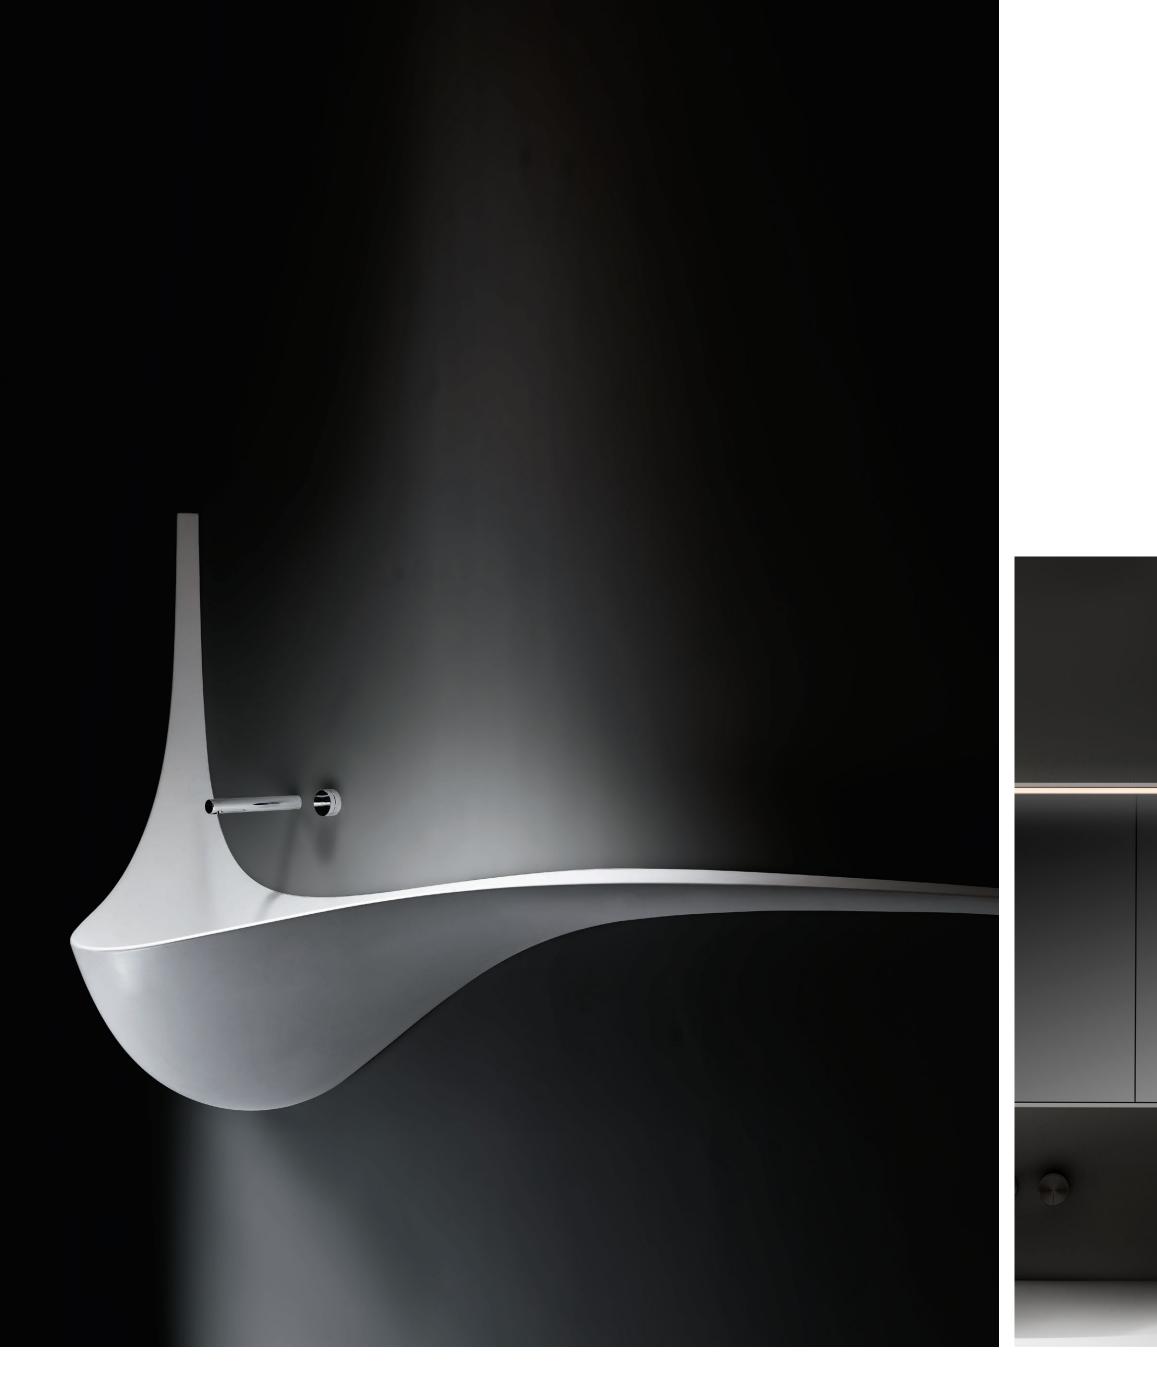

## <u>Bespoke</u> dimensions

For project implementation, customization of our collections is available. Furniture with doors and drawers, selfsupporting tops, countertops with integrated glass and solid surface sinks, marble elements, and mirrors can be made in customized sizes and configurations to meet project needs and dimensions.

# Natural and advanced materials

Customization continues with the ability to configure our furnishings and products using the wide range of Falper finishes and materials, or by integrating more advanced technical materials such as Fenix, HPL, and high-performance composite panels.