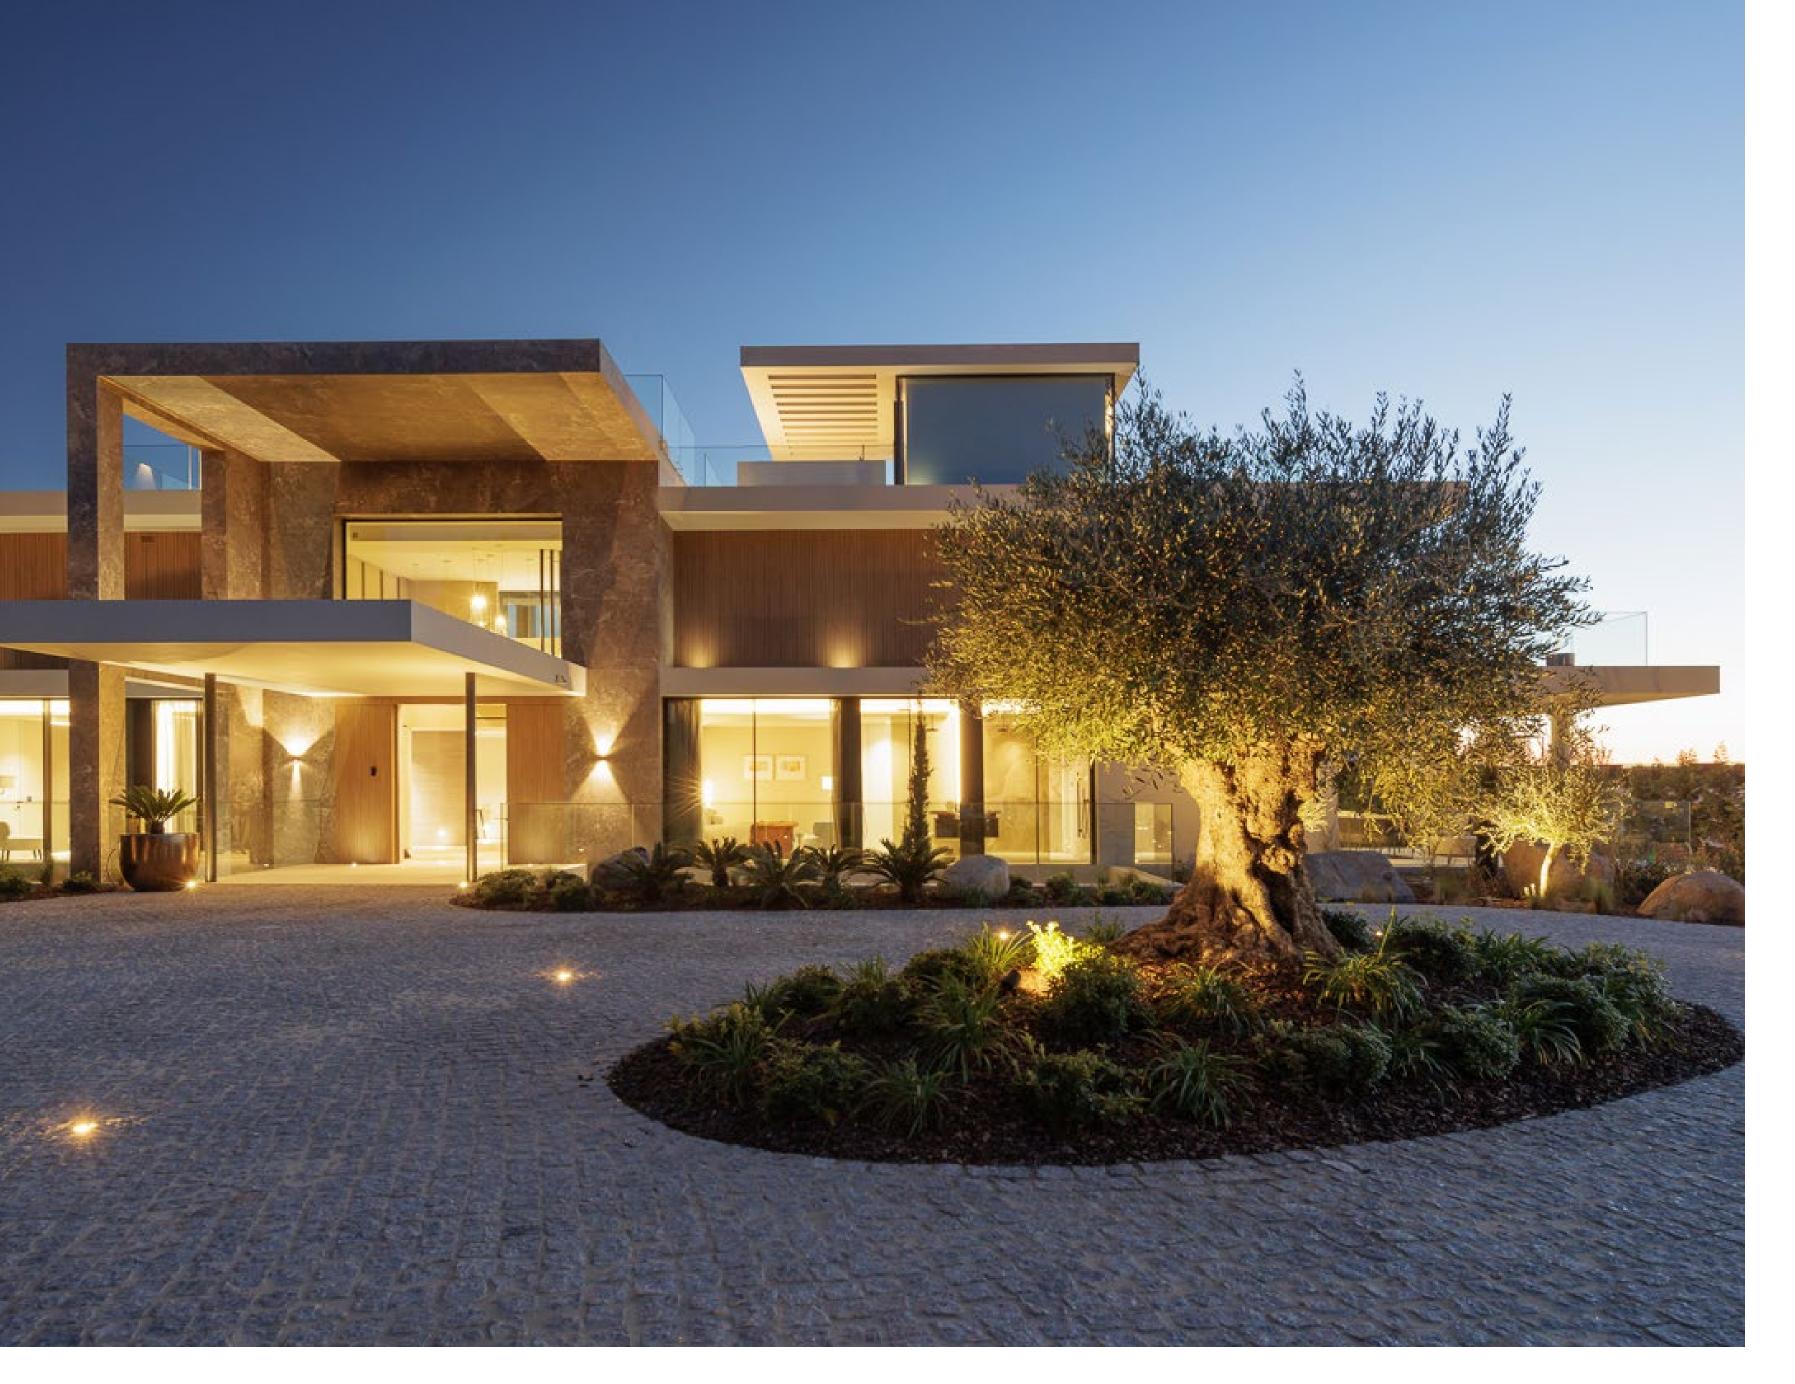

### <u>Waggon road</u> Barnet, UK Luxury Residence

<u>Location</u> Slopers Pond, Waggon Road, UK

<u>Surface Area</u> 1164 m²

Vascamisura

Quattro.Zero

<u>Scoop</u>

Quattro.Zero