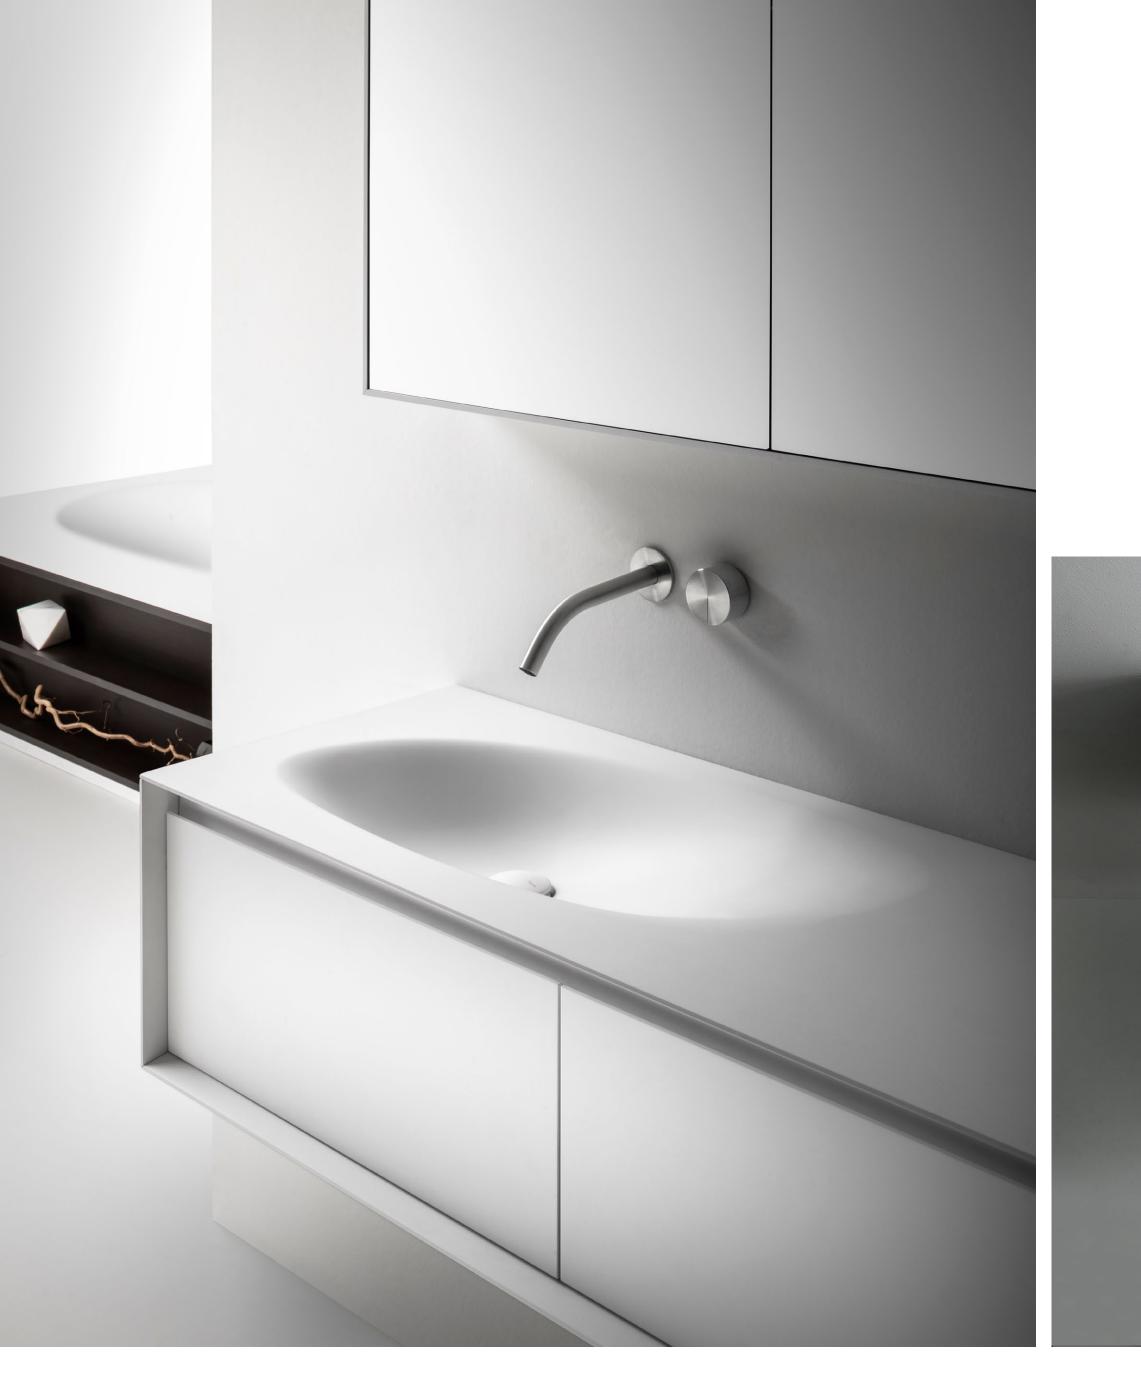

## <u>Bespoke</u> dimensions

For project implementation, customization of our collections is available. Furniture with doors and drawers, selfsupporting tops, countertops with integrated glass and solid surface sinks, marble elements, and mirrors can be made in customized sizes and configurations to meet project needs and dimensions.

# Natural and advanced materials

Customization continues with the ability to configure our furnishings and products using the wide range of Falper finishes and materials, or by integrating more advanced technical materials such as Fenix, HPL, and high-performance composite panels.