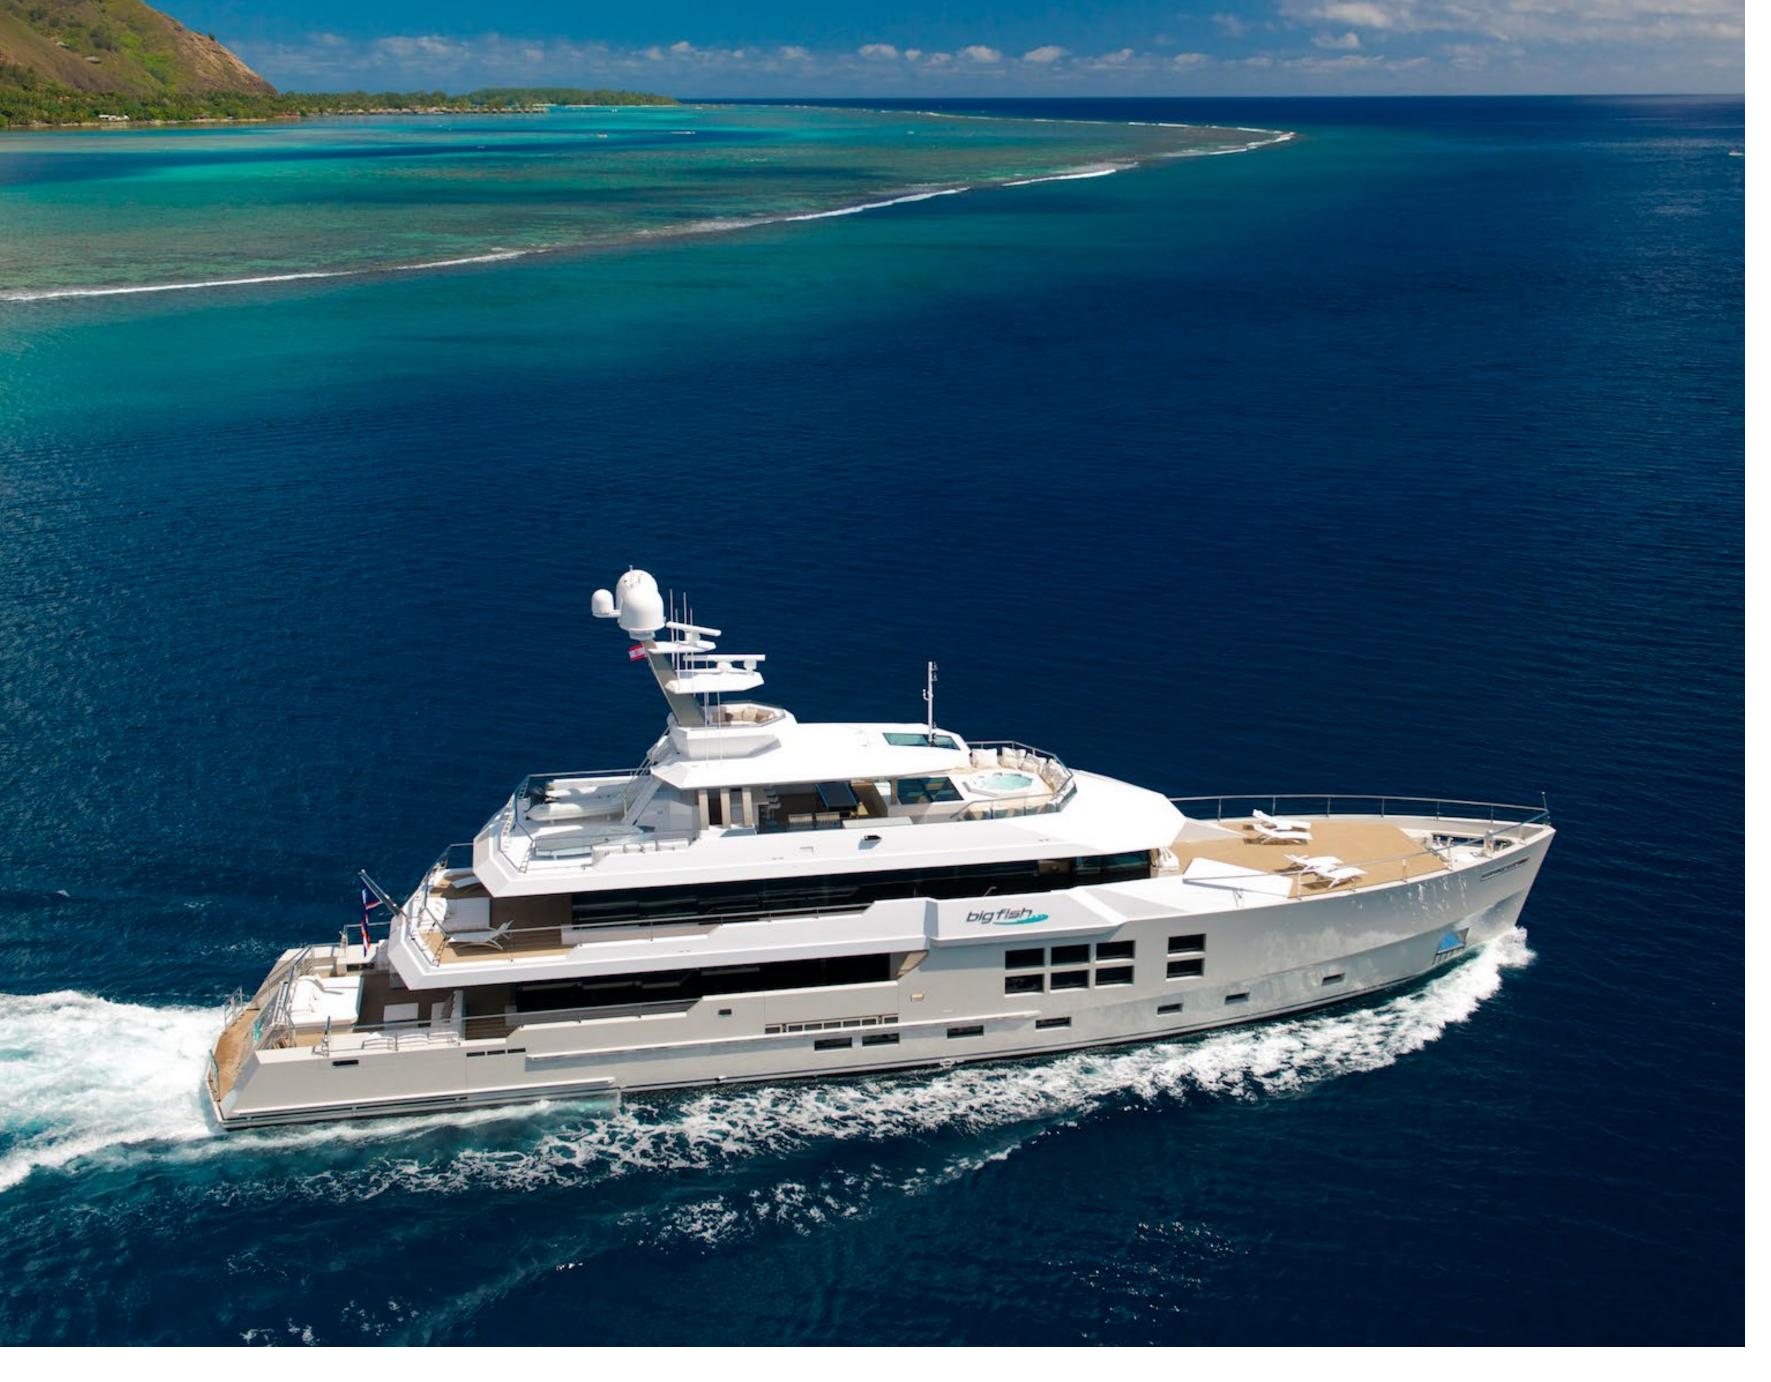

### <u>Big Fish</u> New Zealand – Yacht

<u>Location</u> New Zealand

<u>Length</u> 45m / 147'8"

Falper Project Book