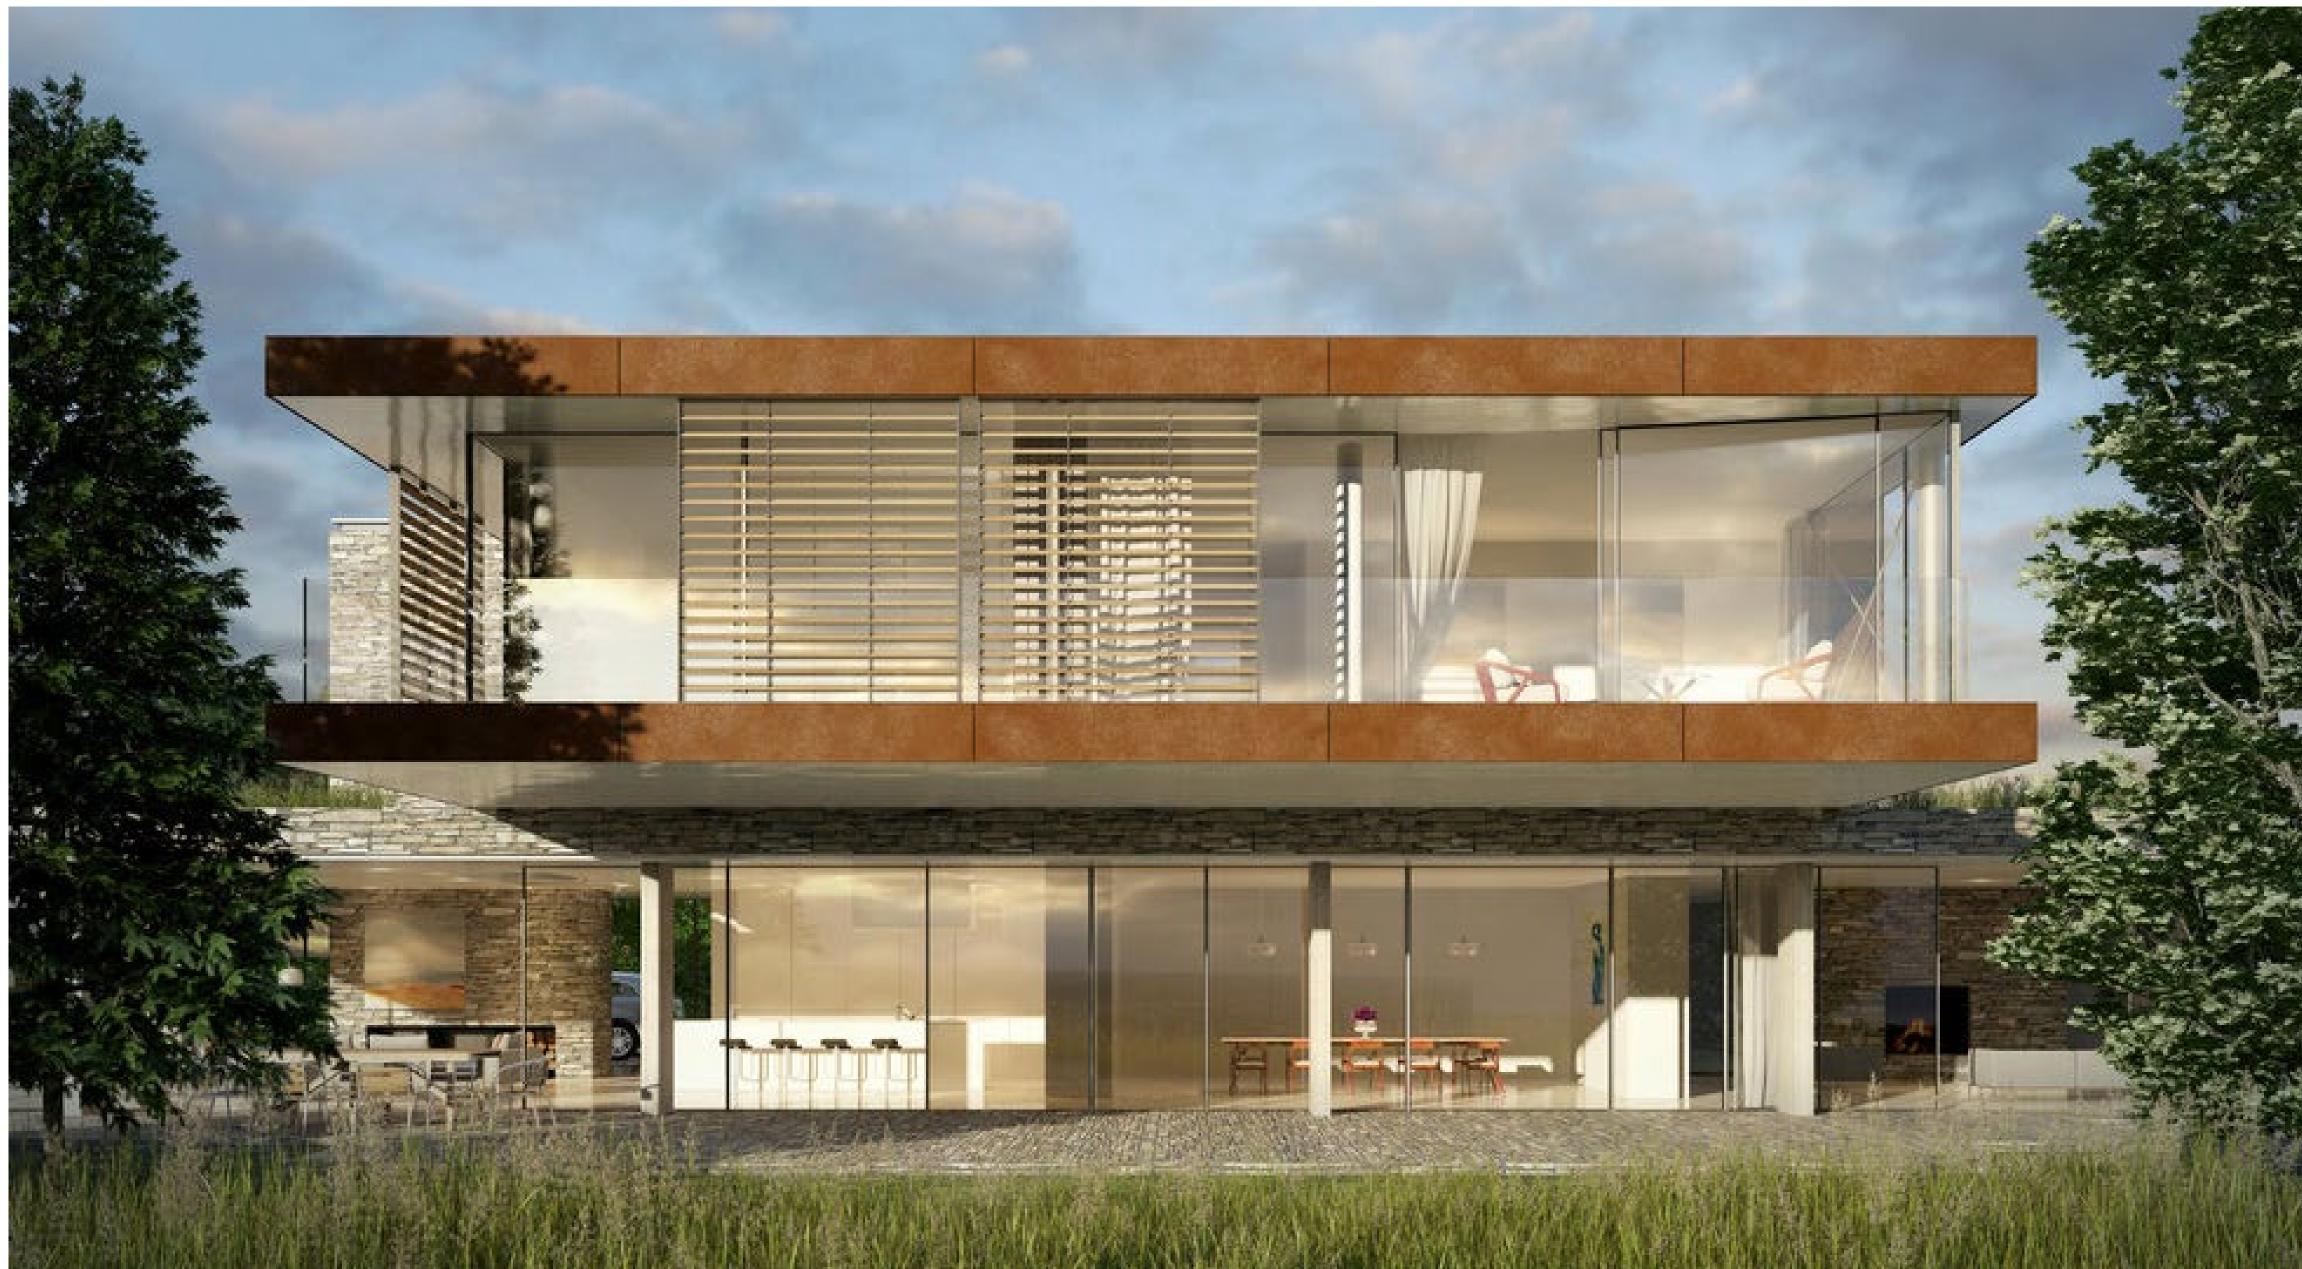

### <u>FOUR towers</u> Frankfurt – Residential

### **Location**

Junghofstraße 5, Frankfurt am Main, Germania

Surface Area 213 000 m<sup>2</sup>

<u>Details</u>

Under construction Construction period: 2018 – 2025