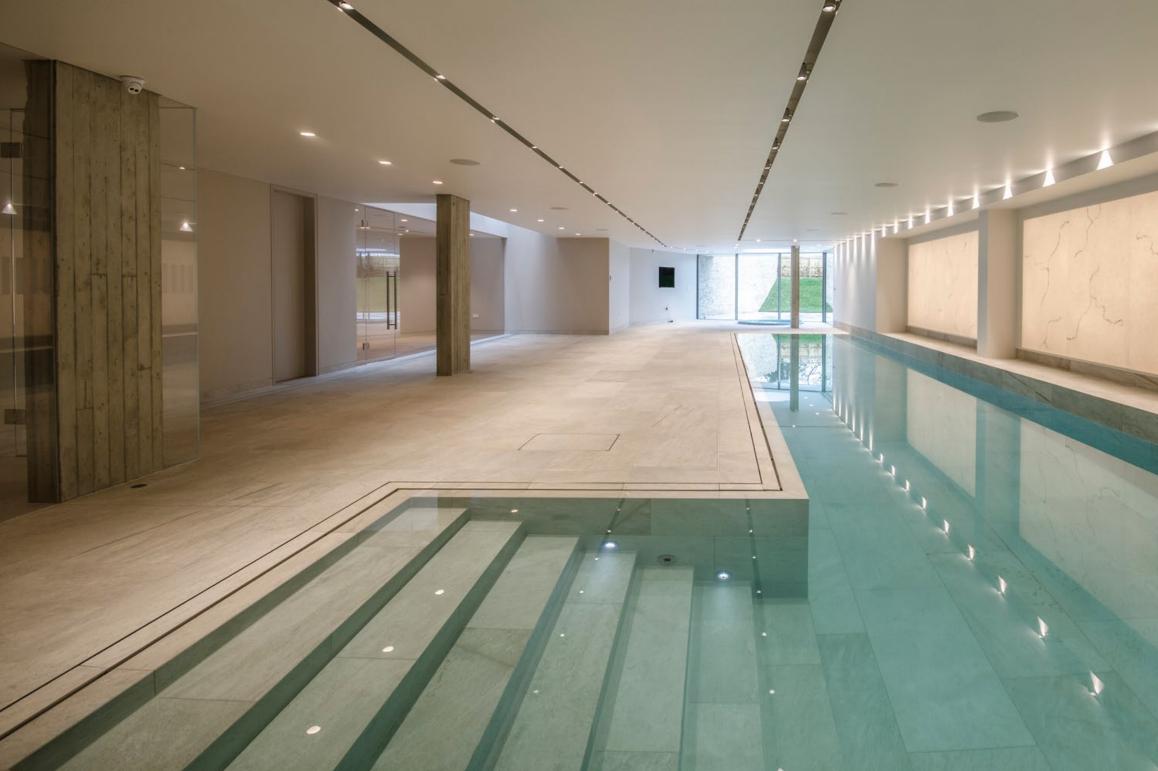

### <u>Alte Landstrasse</u> Kilchberg, Switzerland Residential

Location 214–218 Alte Landstrasse, Kilchberg

Details Completed Construction period: 2009–2011

<u>Square</u>

Via Veneto

Falper Project Book

### <u>Big Fish</u> New Zealand – Yacht

<u>Location</u> New Zealand

<u>Length</u> 45m / 147'8"

Falper Project Book