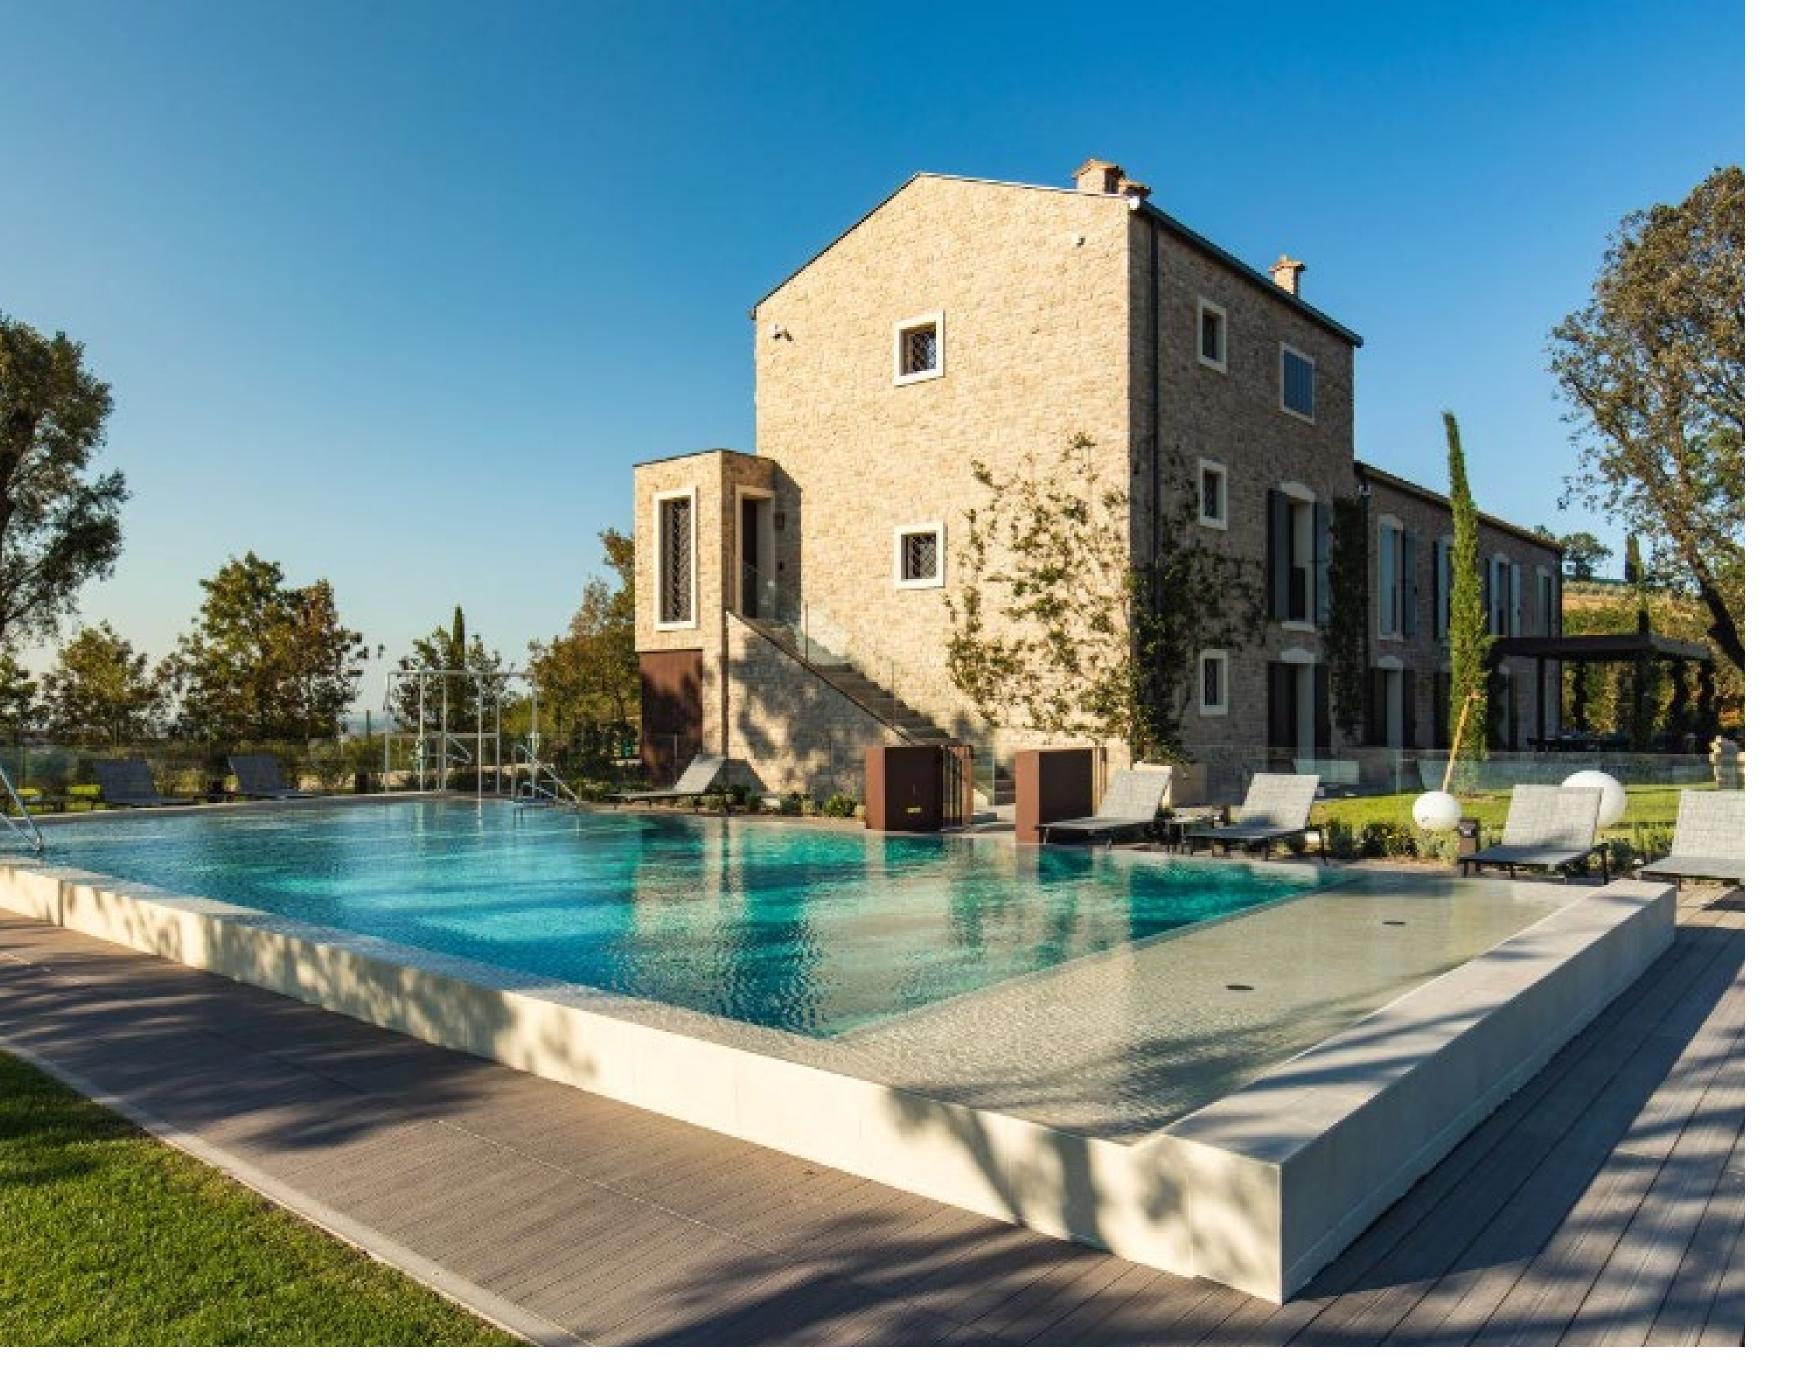

# Hotel La Perla Montenegro – Hotel

<u>Location</u> Setaliste 5 Danica 98, Herceg Novi, Montenegro

**Details** Completed Construction period: 2011

14

Wing

<u>Shape Evo</u>

<u>Menhir</u>