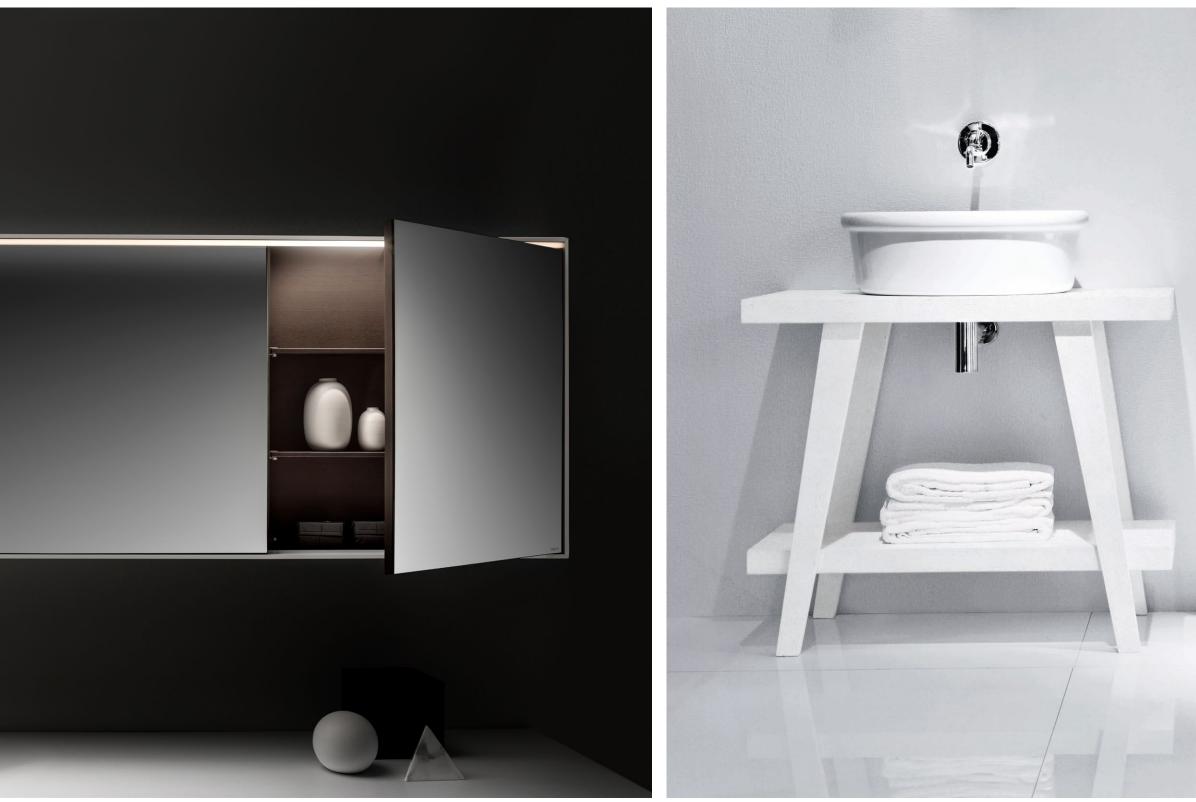

## <u>Bespoke</u> dimensions

For project implementation, customization of our collections is available. Furniture with doors and drawers, selfsupporting tops, countertops with integrated glass and solid surface sinks, marble elements, and mirrors can be made in customized sizes and configurations to meet project needs and dimensions.

# Natural and advanced materials

Customization continues with the ability to configure our furnishings and products using the wide range of Falper finishes and materials, or by integrating more advanced technical materials such as Fenix, HPL, and high-performance composite panels.