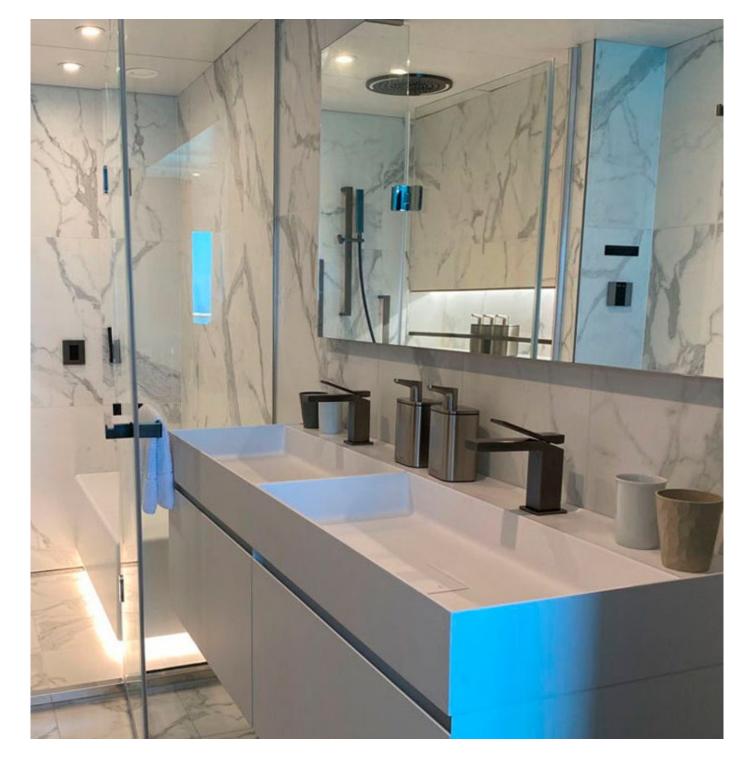

#### <u>Scenic Eclipse II</u> MKM – Nassau, Bahamas Yachts

<u>Location</u> Nassau, Bahamas

<u>Length</u> 545 ft (166.1 m)

<u>Details</u> Completed Construction period: 2019

Pure

Countertop basins

Cristalplant built-in basins