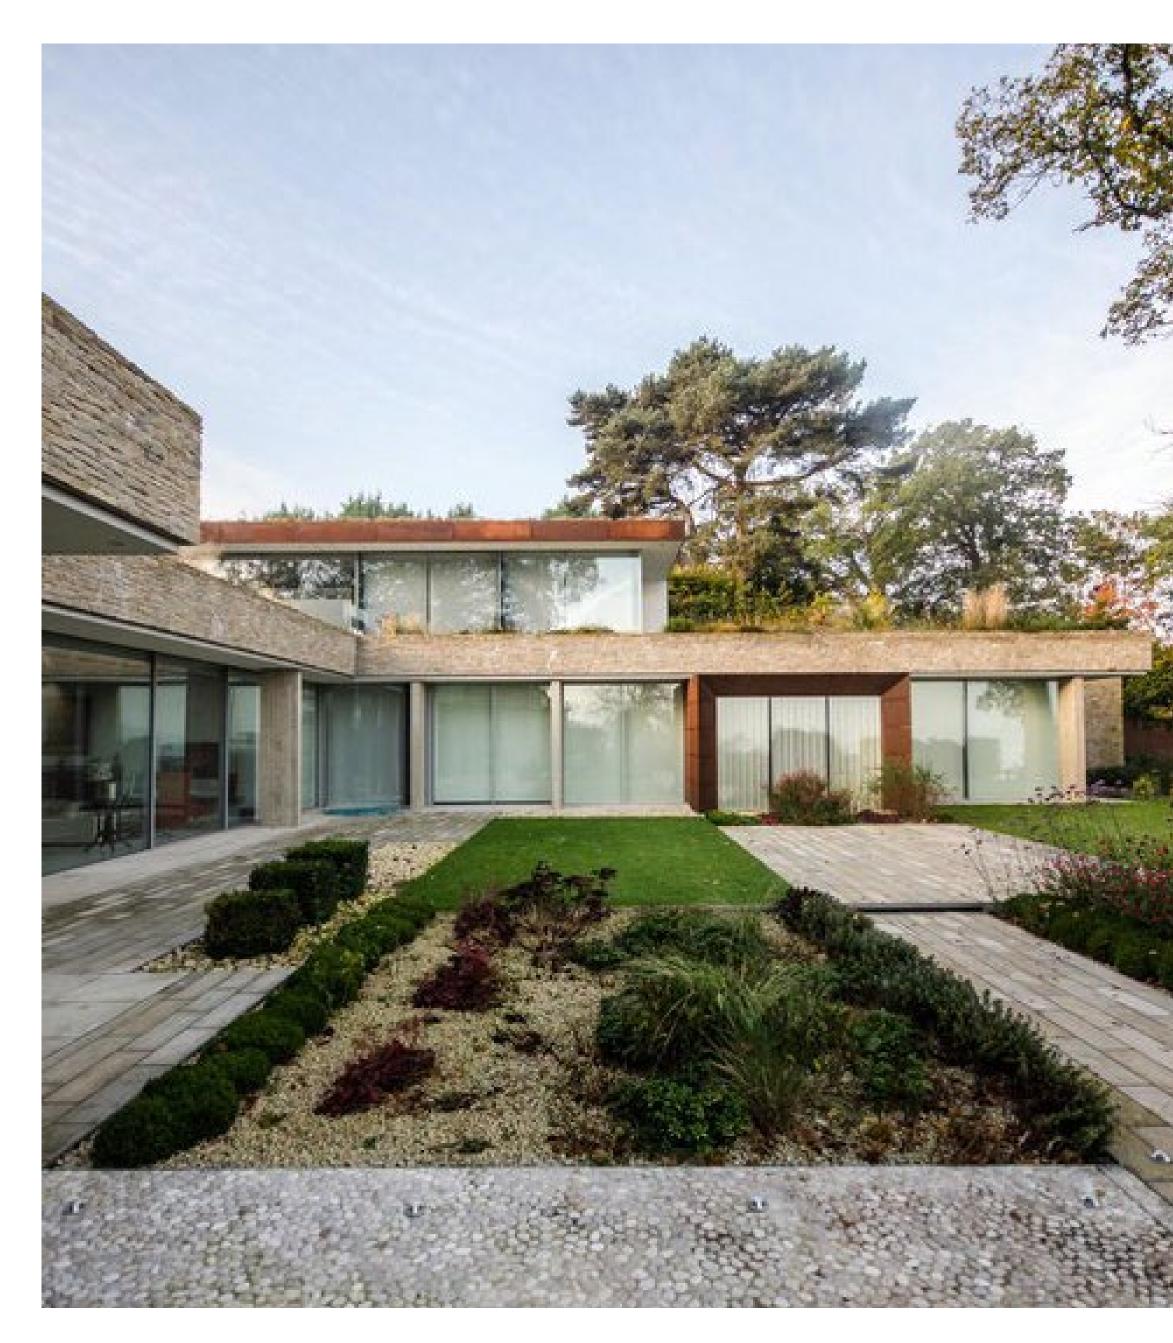

# <u>Camlet Way</u> Barnet, UK Luxury Residence

<u>Location</u> Camlet Way 2, Hadley Wood, Enfield, UK

<u>Surface Area</u> 2094 m<sup>2</sup>

<u>Details</u> Completed Construction period: 2015

31

<u>Shape Evo</u>