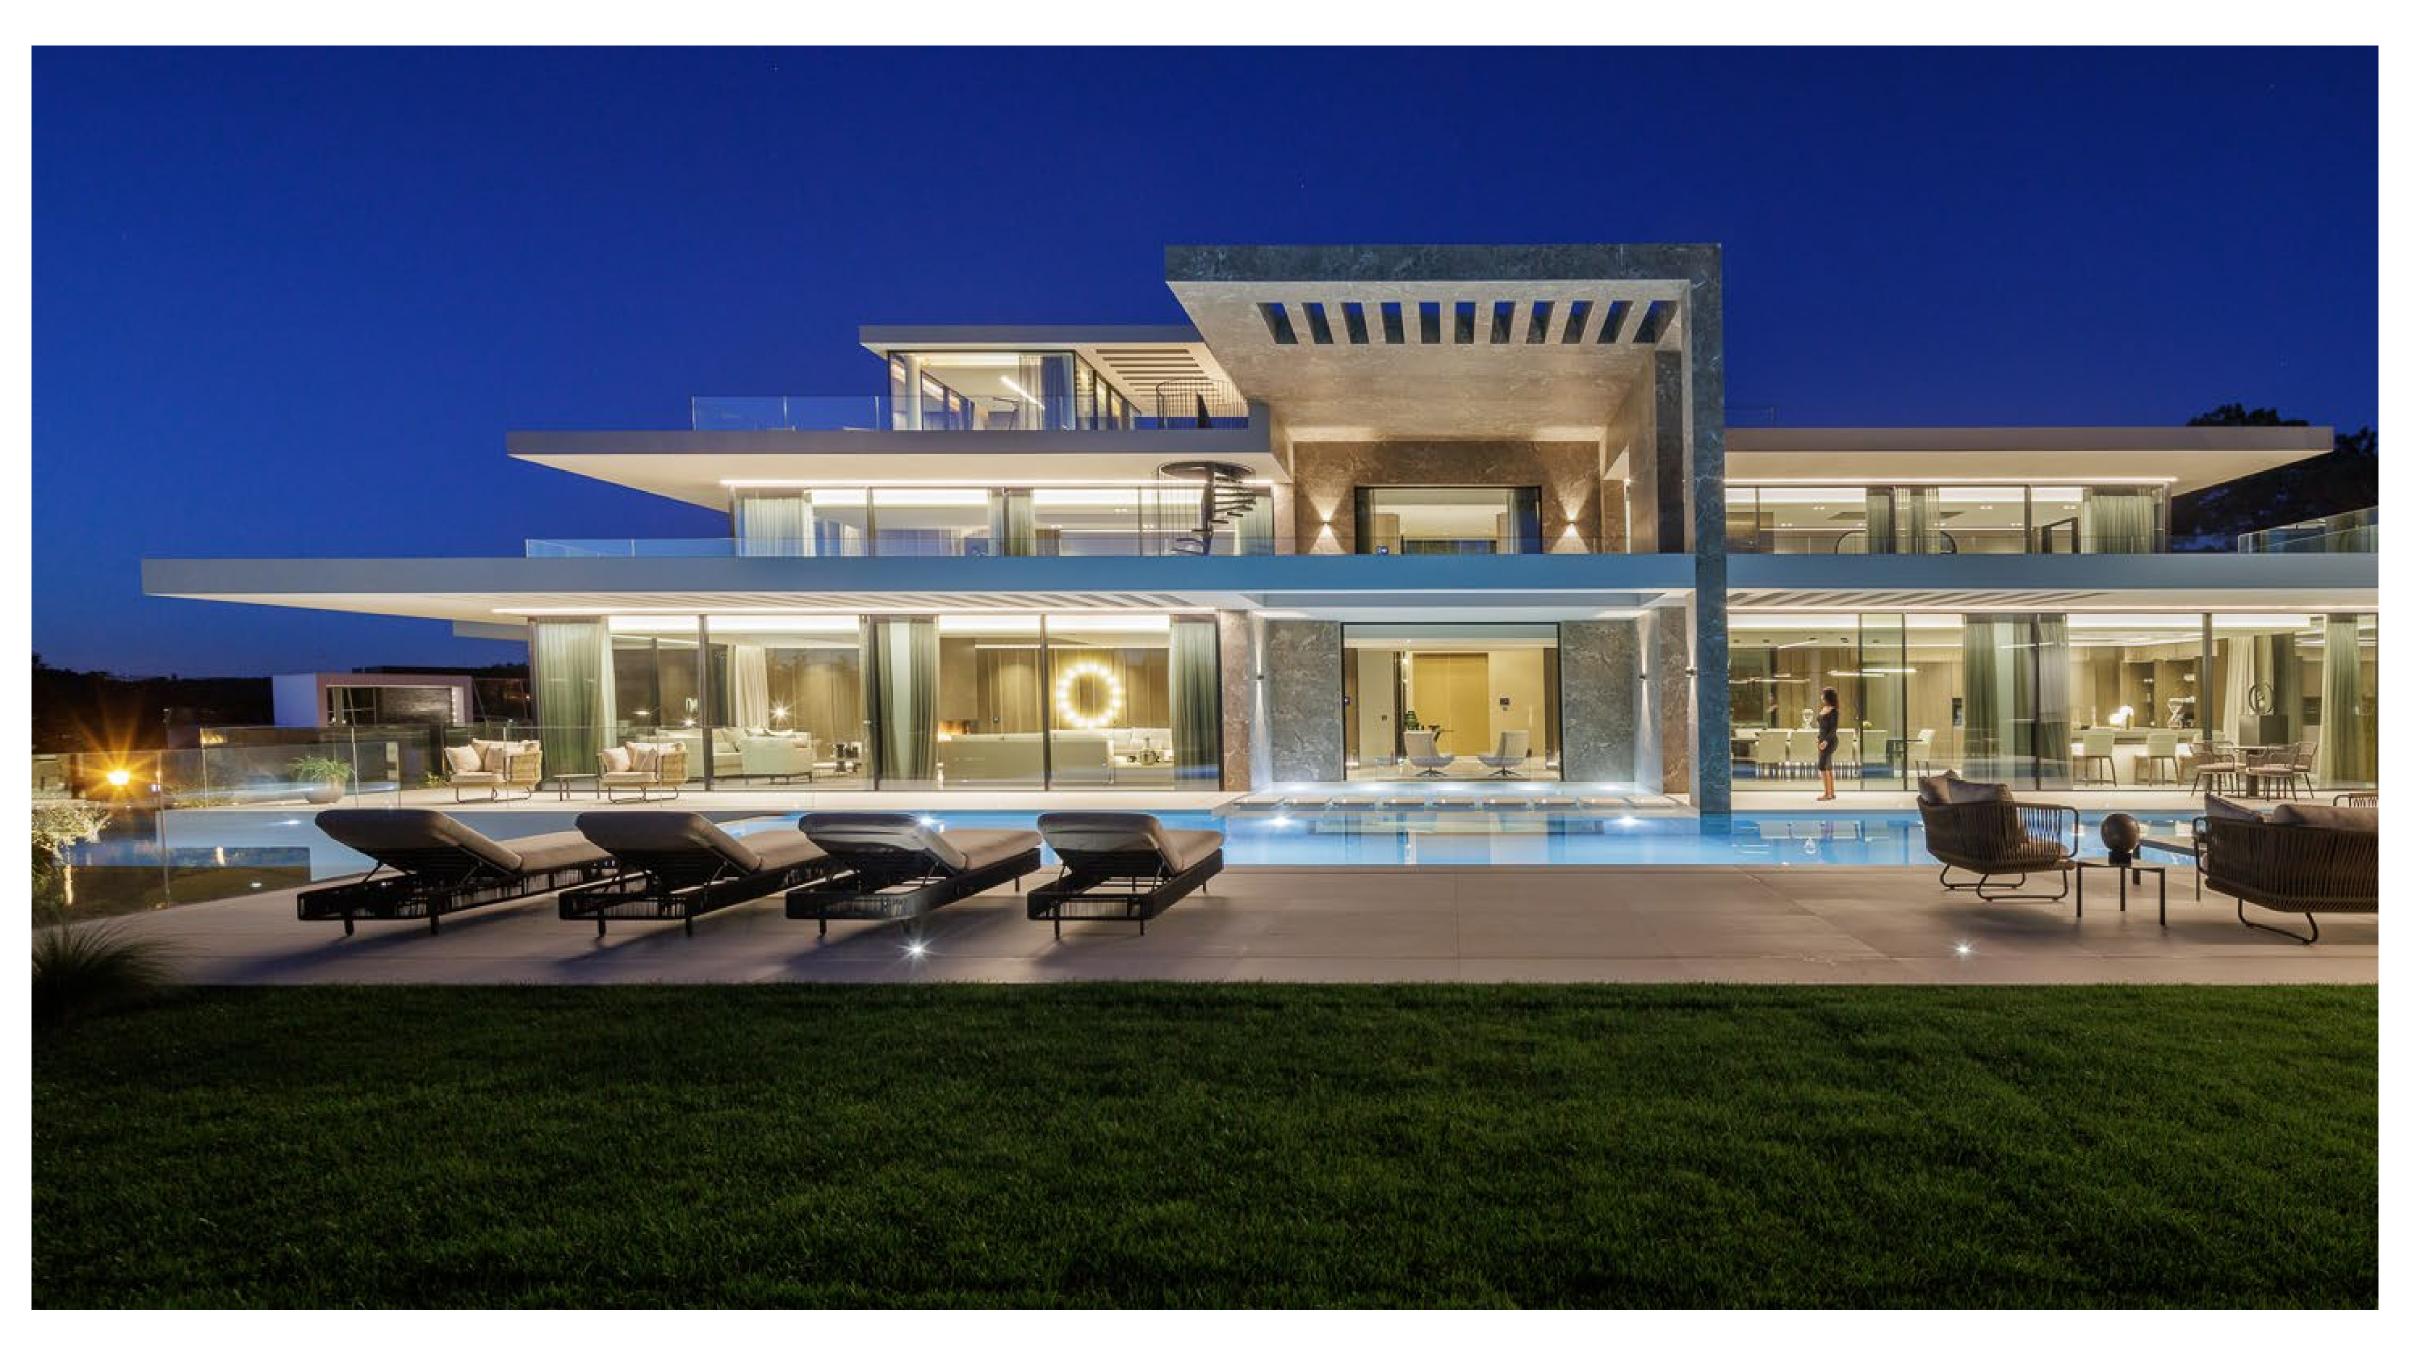

### Infinity Living Kirchberg Luxembourg – Residential

Location

Rue Johannes Kepler 1873 Luxembourg

Surface Area 33 300 m<sup>2</sup>

Falper Project Book

<u>Villatura</u> Algarve – Private villa

<u>Location</u> Quinta do Lago – Algarve – Portugal

<u>Surface Area</u> 1345 m2

**Eccentrico** 

<u>Vasca su misura</u>

<u>Hotel Tagawa</u> Bruxelles - Residential

<u>Location</u> Av. Louise 321, Bruxelles, Belgium

<u>Surface Area</u> 9500 m<sup>2</sup>

Falper Project Book