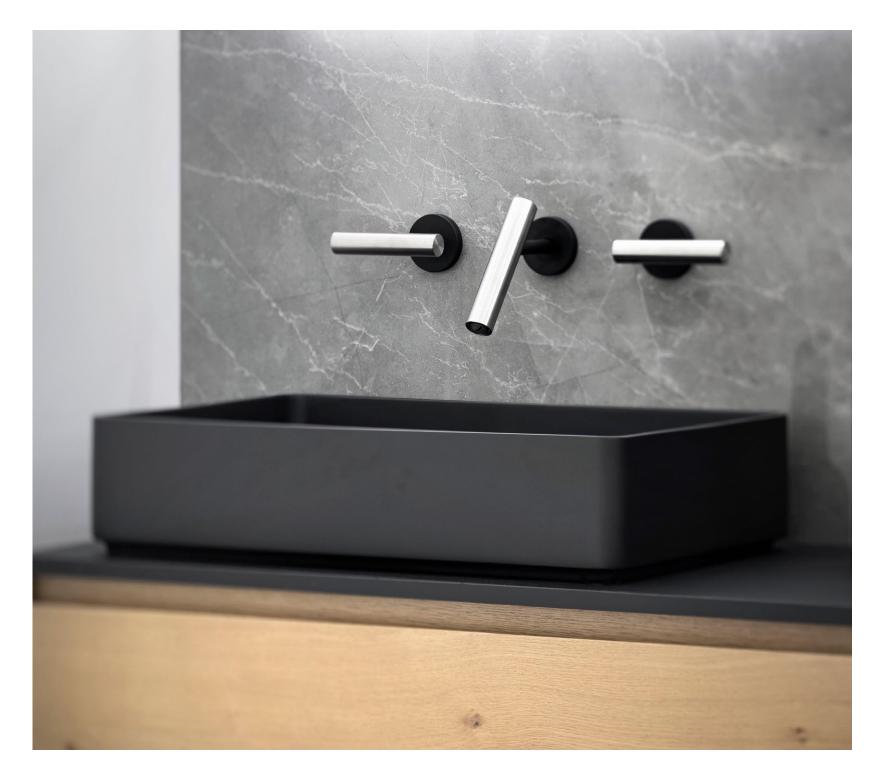

#### Characteristics

Furniture and accessories can be made to measure.

45° machining.

| ٦  |  |
|----|--|
|    |  |
| o) |  |
|    |  |

Glossy and matt lacquered finishes and wood finishes.

BLUM Legrabox drawers as standard on all collections.

"OLED" lighting system 6Wx300 lumen.

Mirrors that can be made to measure.