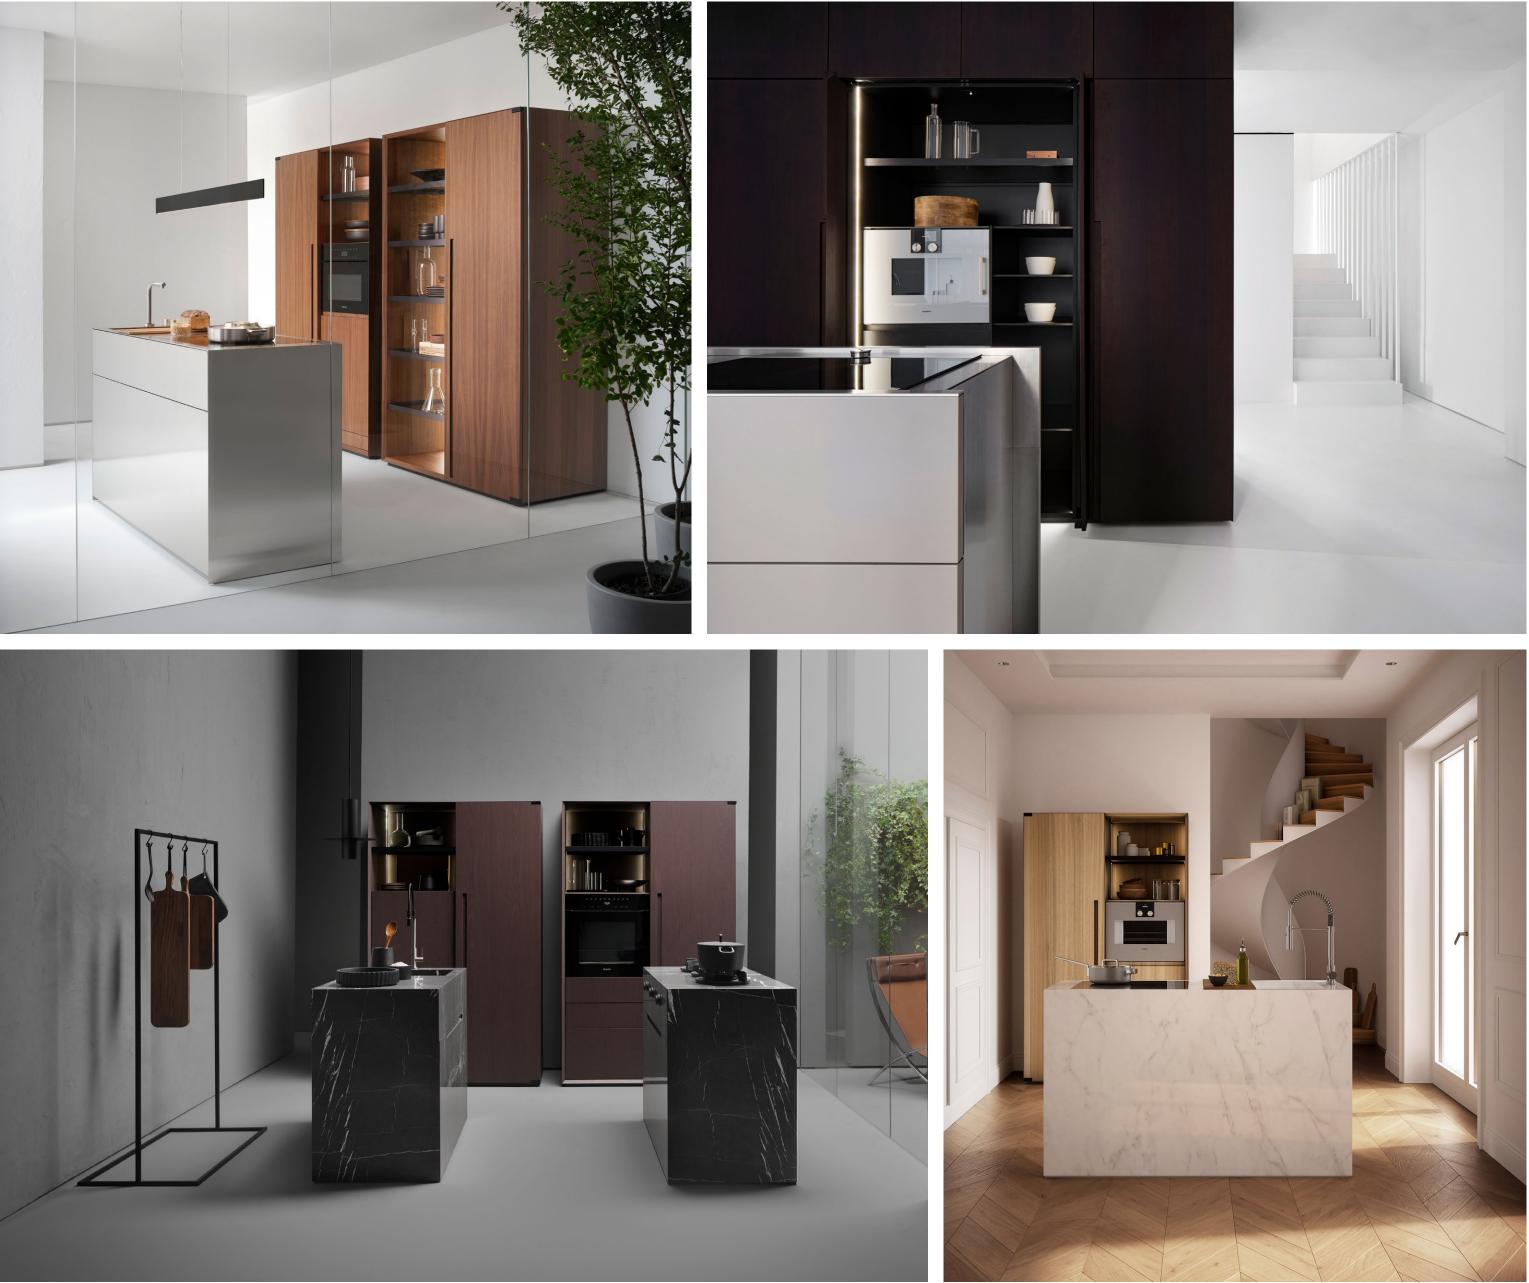

# ... and the unique Small Living Kitchens for residential, offices and suite hotels

### SMALL LIVING KITCHENS™

A new system that revolutionizes the kitchen experience in prestigious small homes. A dream kitchen that offers superlative quality and functionality and the convivial layout typical of larger spaces in remarkably innovative compact dimensions, starting from just 2.5 square meters.

# For residential, offices and suite hotels

Positioned in space as if they were living room furnishings. Objects to be displayed in continuity with a refined living area or within hotel suites. Materials, craftsmanship, finishes, and construction details have been designed to break away from the traditional kitchen concept.