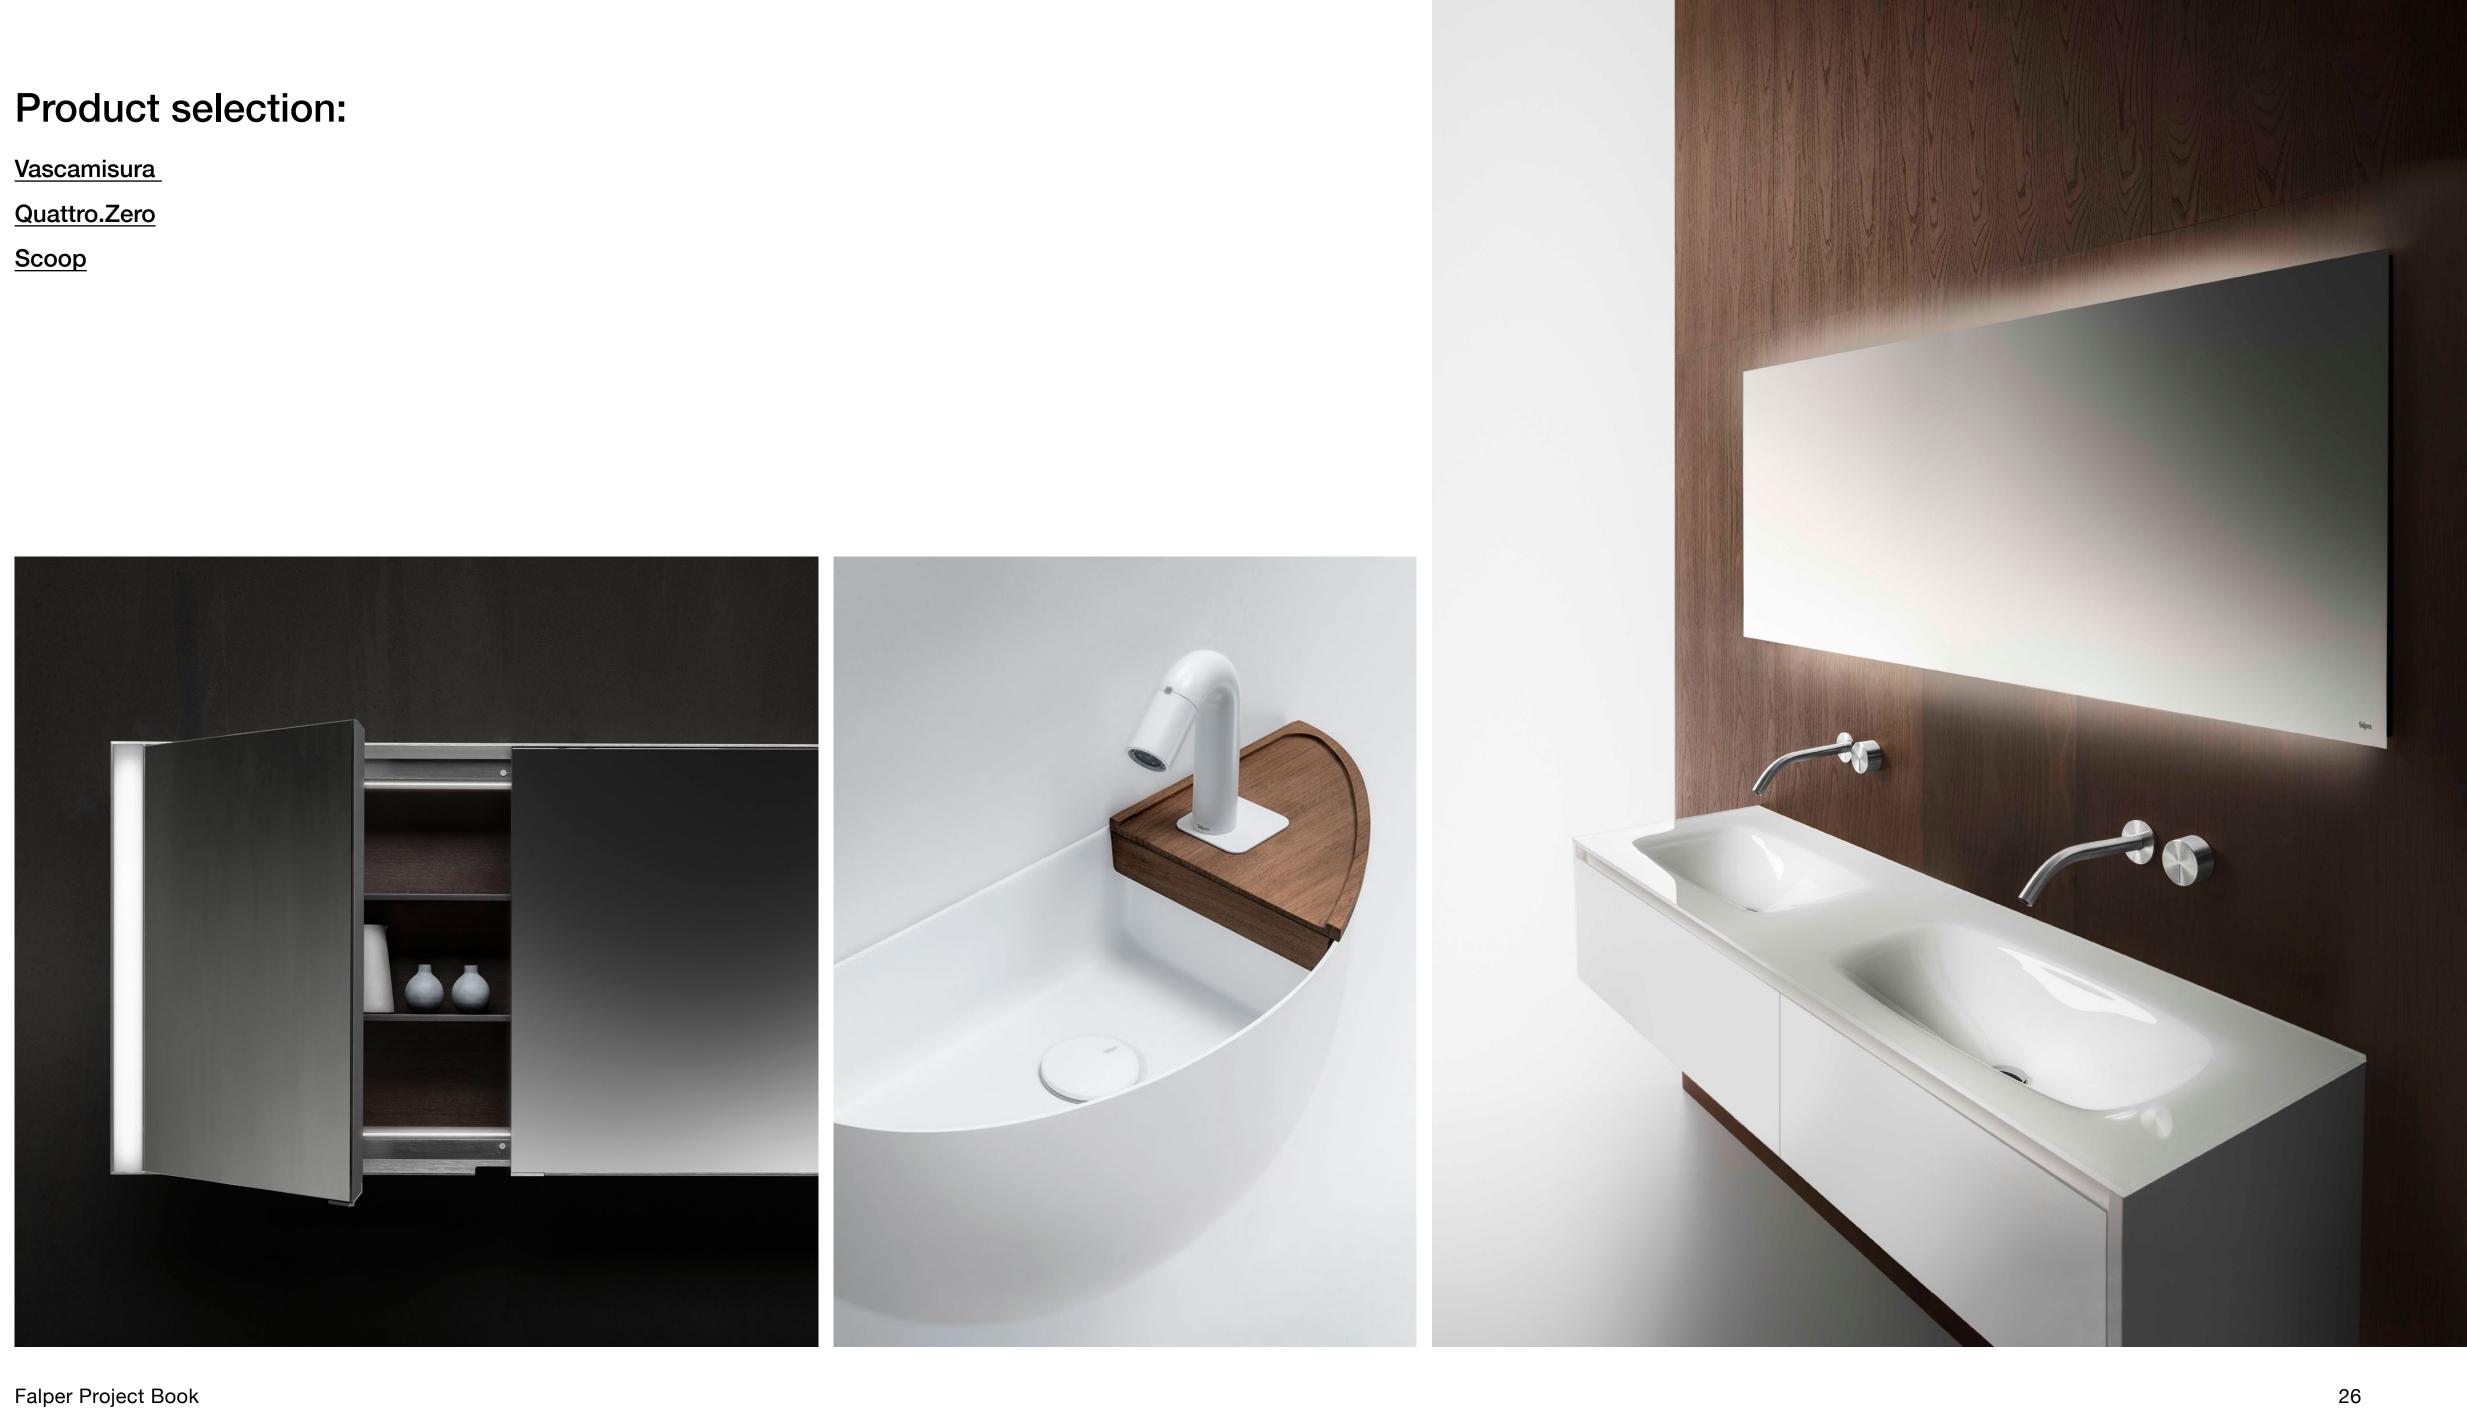

### <u>Waggon road</u> Barnet, UK Luxury Residence

<u>Location</u> Slopers Pond, Waggon Road, UK

<u>Surface Area</u> 1164 m²

Vascamisura

Quattro.Zero

<u>Scoop</u>

# <u>Camlet Way</u> Barnet, UK Luxury Residence

<u>Location</u> Camlet Way 2, Hadley Wood, Enfield, UK

<u>Surface Area</u> 2094 m<sup>2</sup>

<u>Details</u> Completed Construction period: 2015

31

<u>Shape Evo</u>