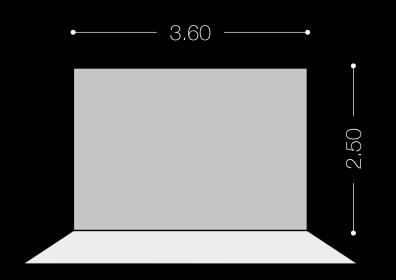

#### Four different types that adapt to your space

Height: ideal 2.50, minimum 2.30, maximum 3.00 / Length and Depth: ideal 3.60, minimum 3.40, maximum 4.00

The represented ID boxes can be created as long as the specified dimensions are adhered to. In the case of dimensions larger than those indicated, please request a custom project. However, it will not be possible to create ID spaces below the minimum dimensions specified.