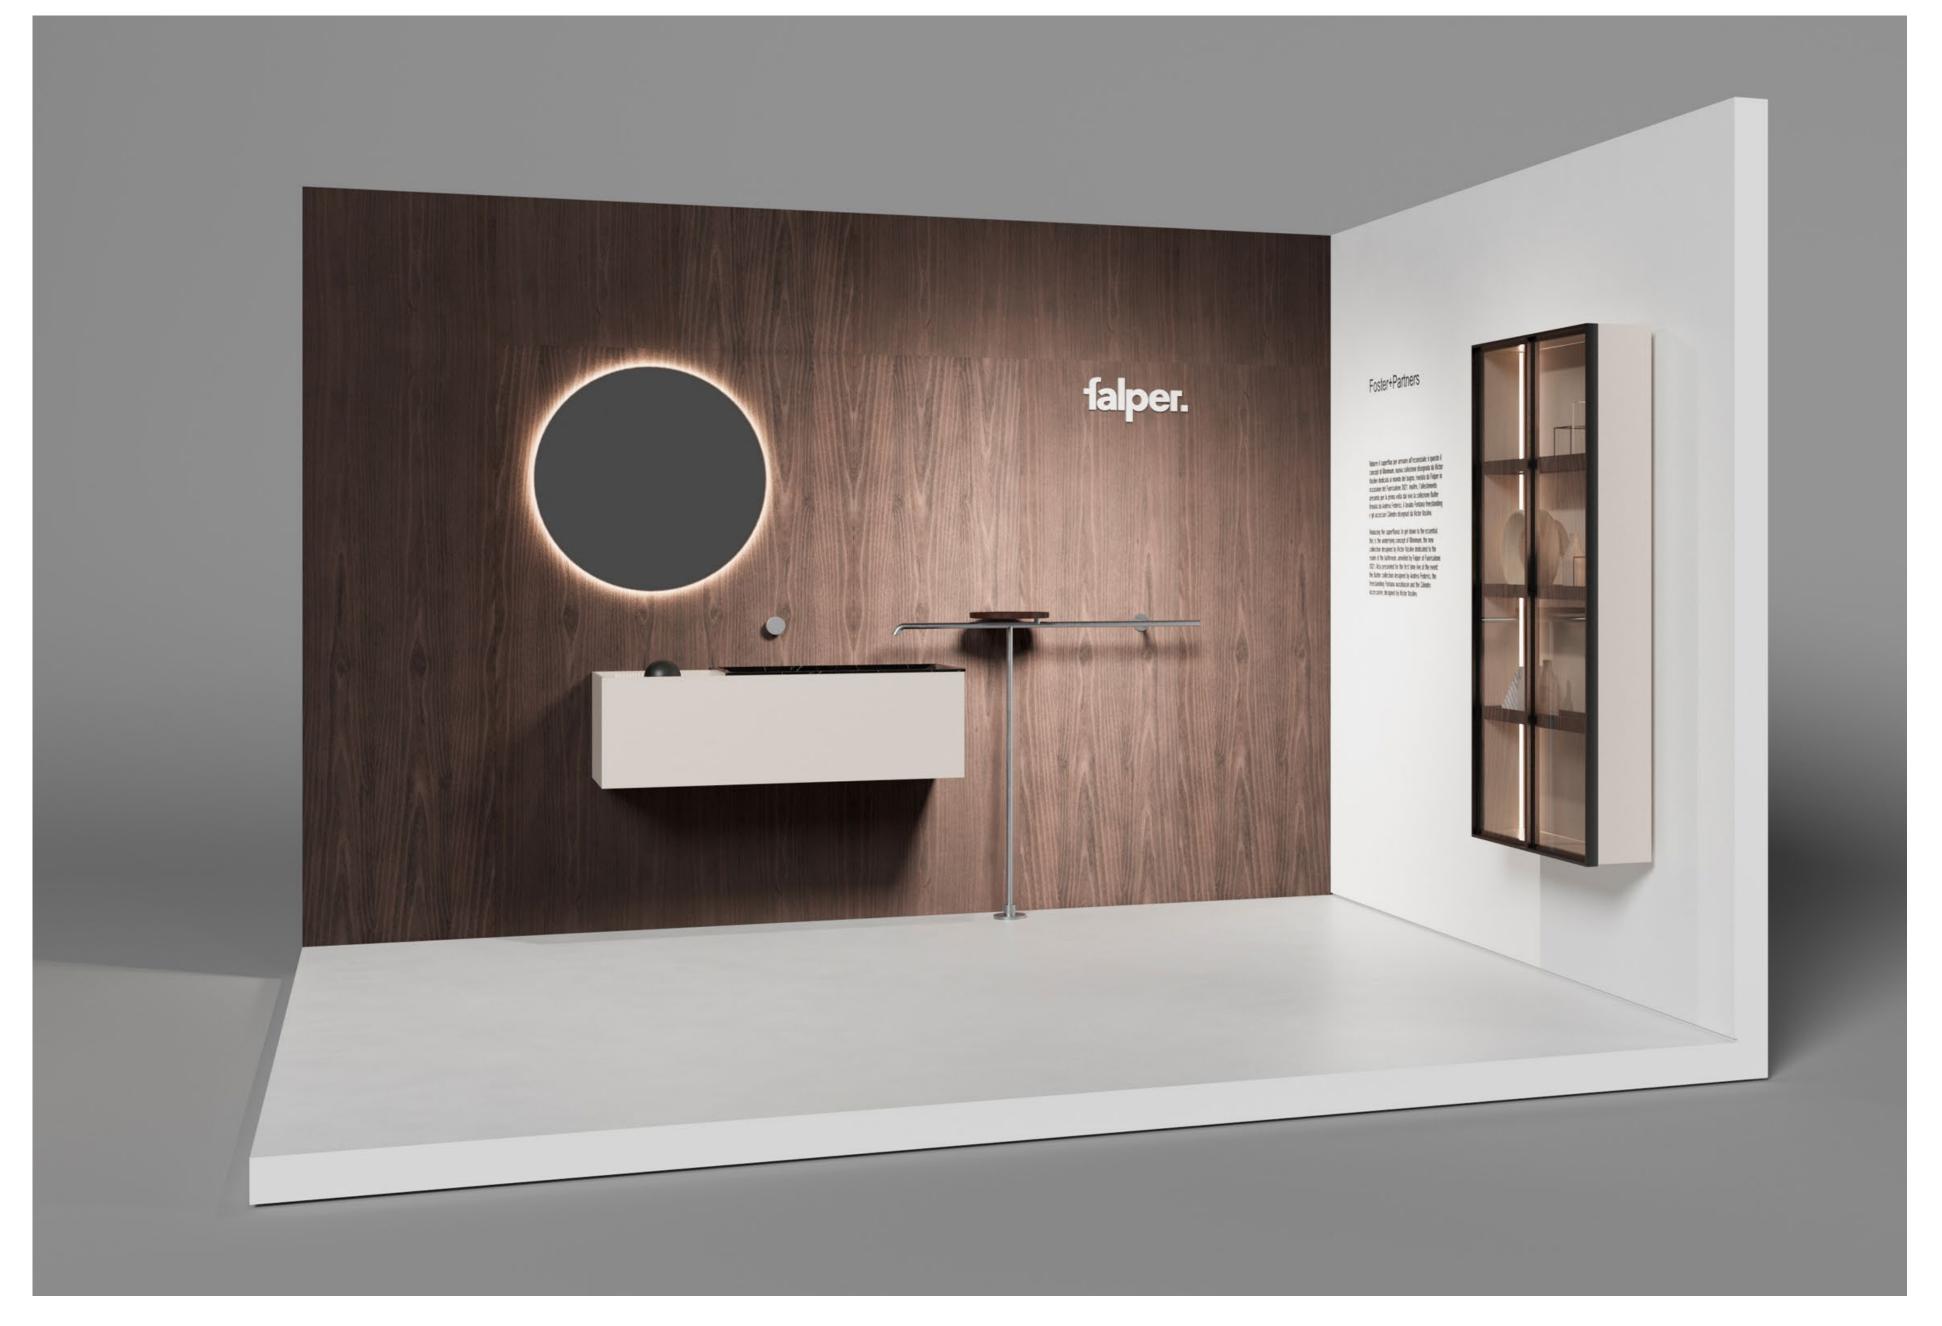

#### **Finishes**

White - White emulsion paint RAL 9003

Suggested finishes: HD SURFACE - Perfect Combination, White 01 KERAKOLL - Wallpaper, KK1 Color Collection OIKOS PAINT – Supermatt

Cement - Resin, plaster, or cement-effect painting

Boiserie - Covering in heat-treated Acacia wood

Custom-made and supplied by Falper.

To be installed according to the design specifications.