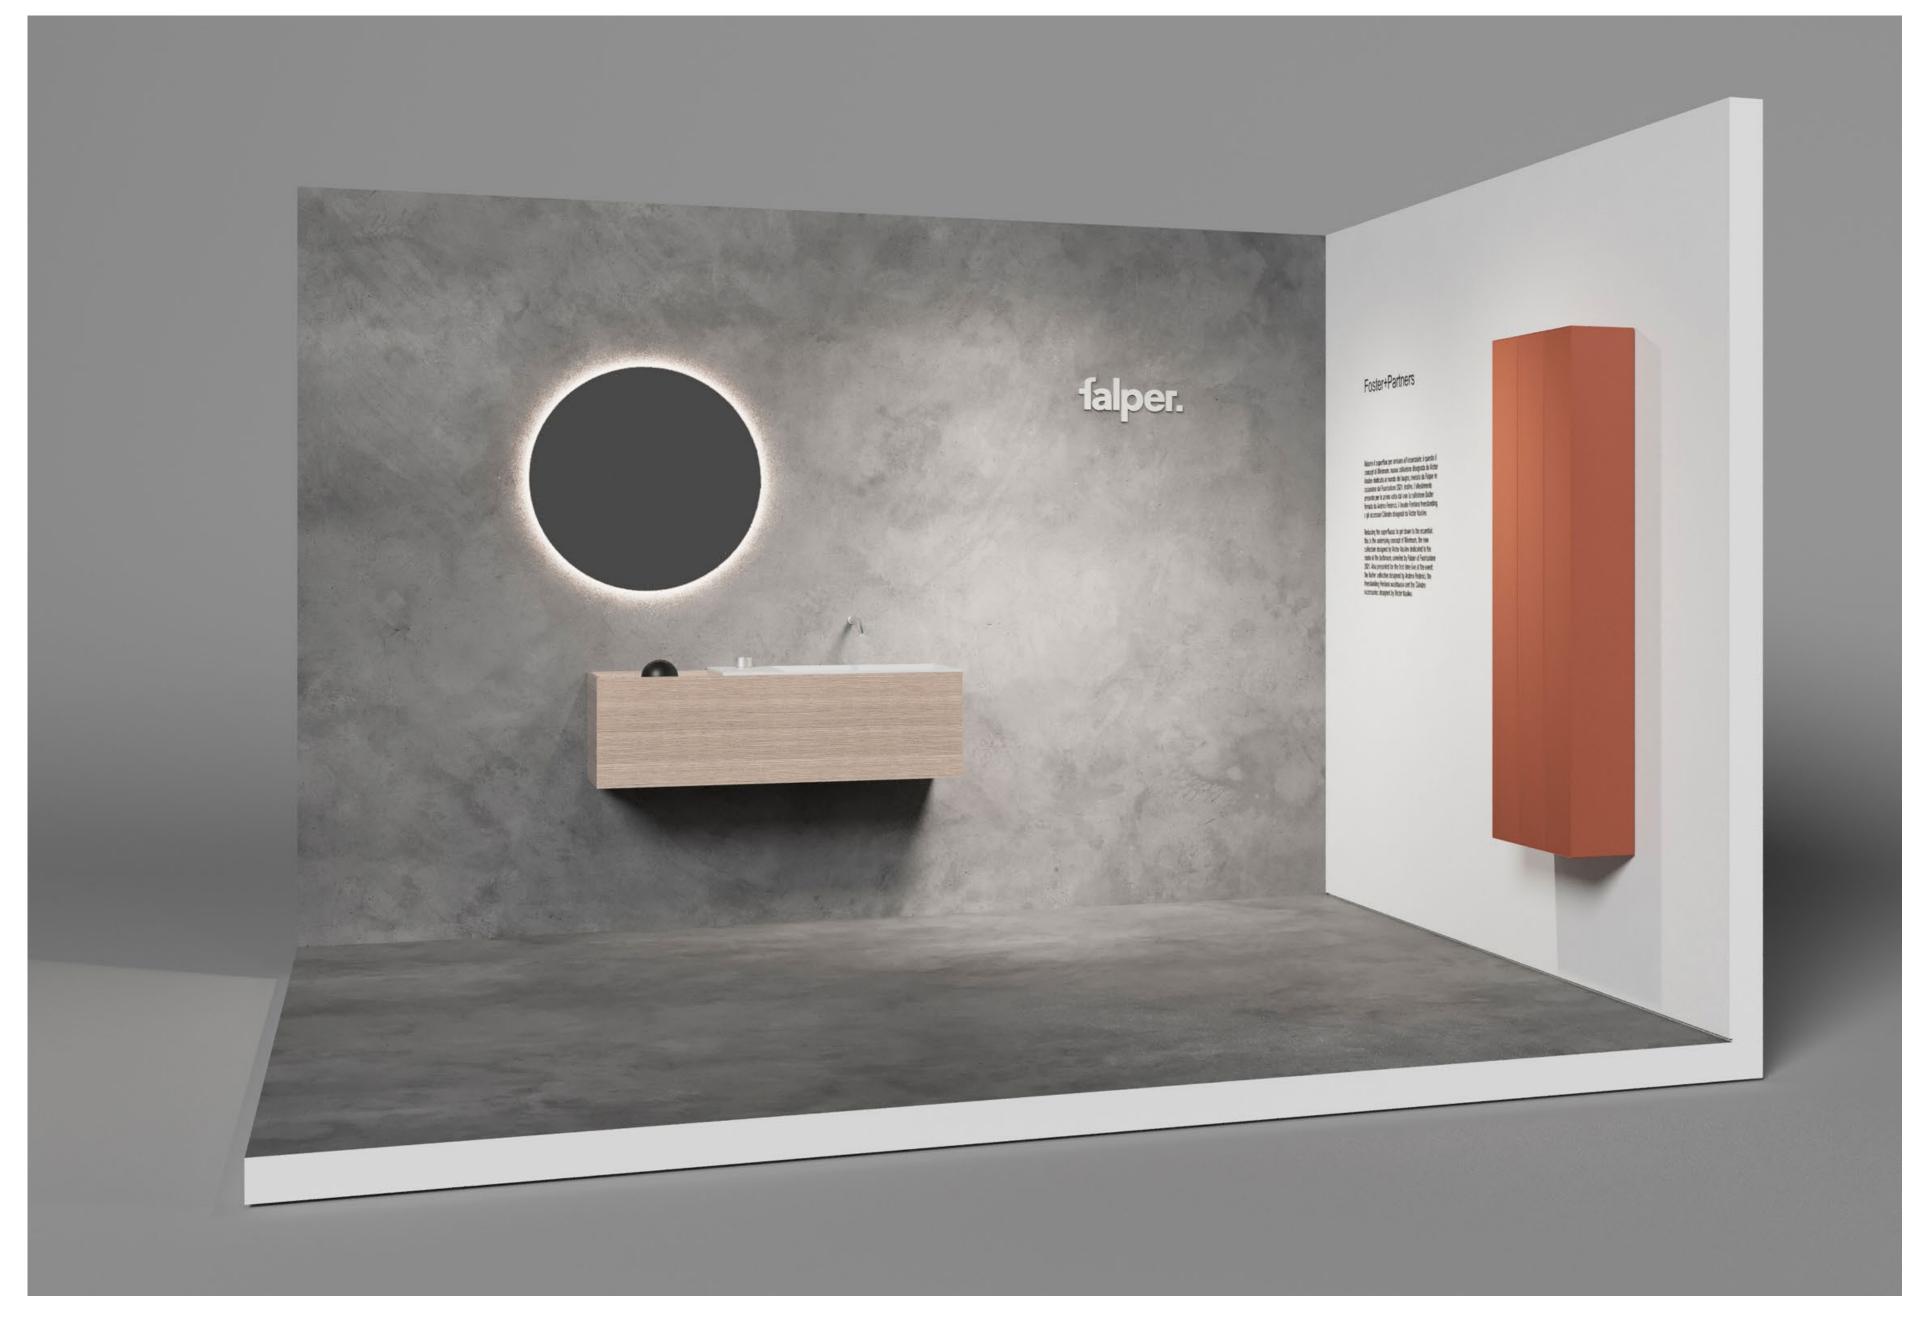

#### **Finishes**

White - White emulsion paint RAL 9003

Suggested finishes: HD SURFACE - Perfect Combination, White 01 KERAKOLL - Wallpaper, KK1 Color Collection OIKOS PAINT – Supermatt

Cement - Resin, plaster, or cement-effect painting

Suggested finishes:
HD SURFACE - Cement Wabi, Grey 112
KERAKOLL - Wallcrete, KK8 Color Collection
OIKOS PAINT - Textured Concrete, Industrial Texture, color CE 1002
CANDIS - Forma, colore Iron Grey 390