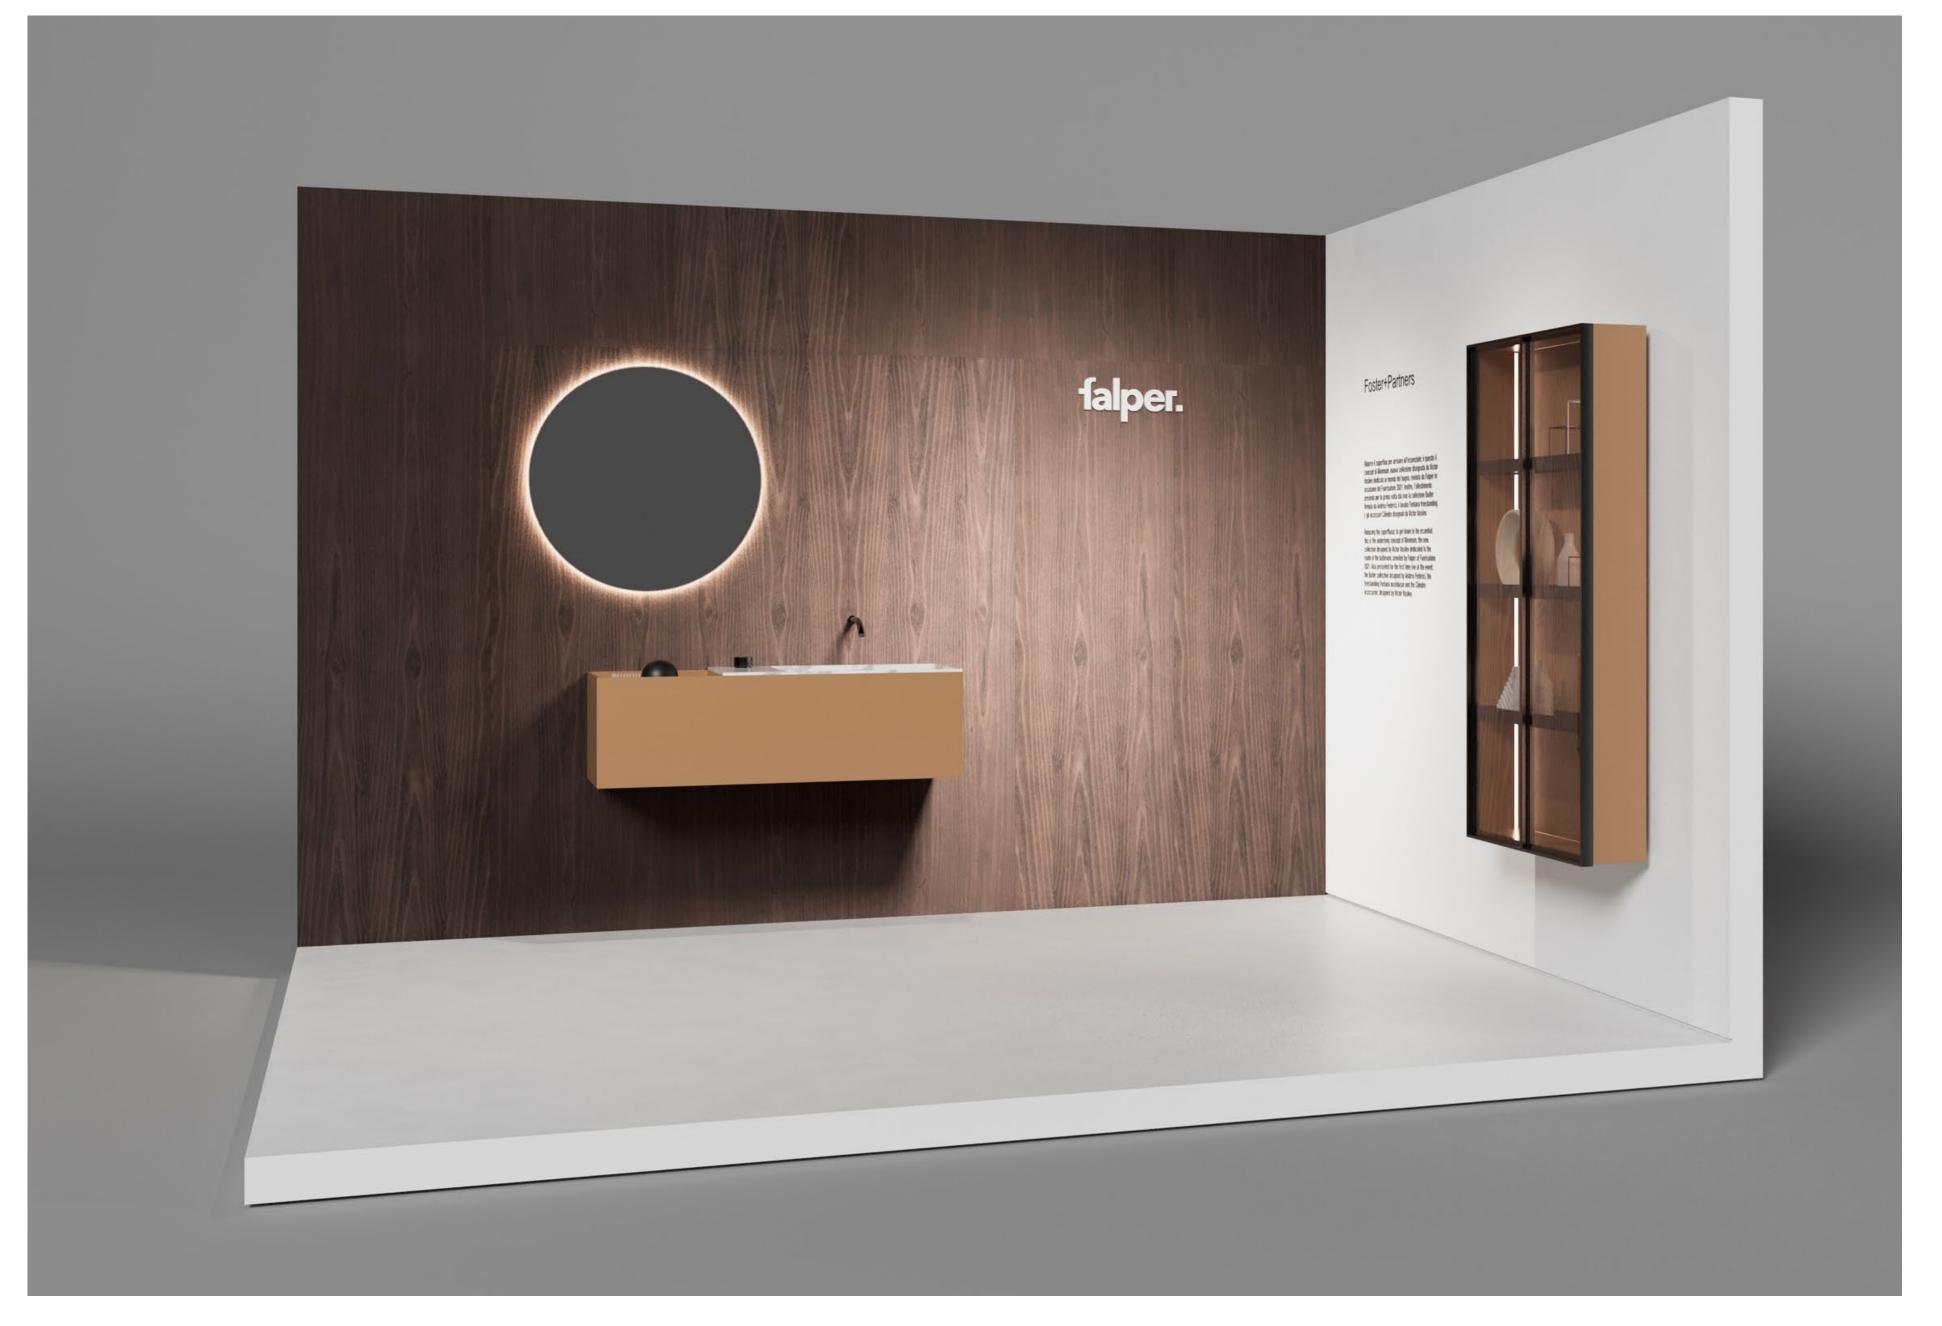

Boiserie - Covering in heat-treated Acacia wood

Custom-made and supplied by Falper.

To be installed according to the design specifications.