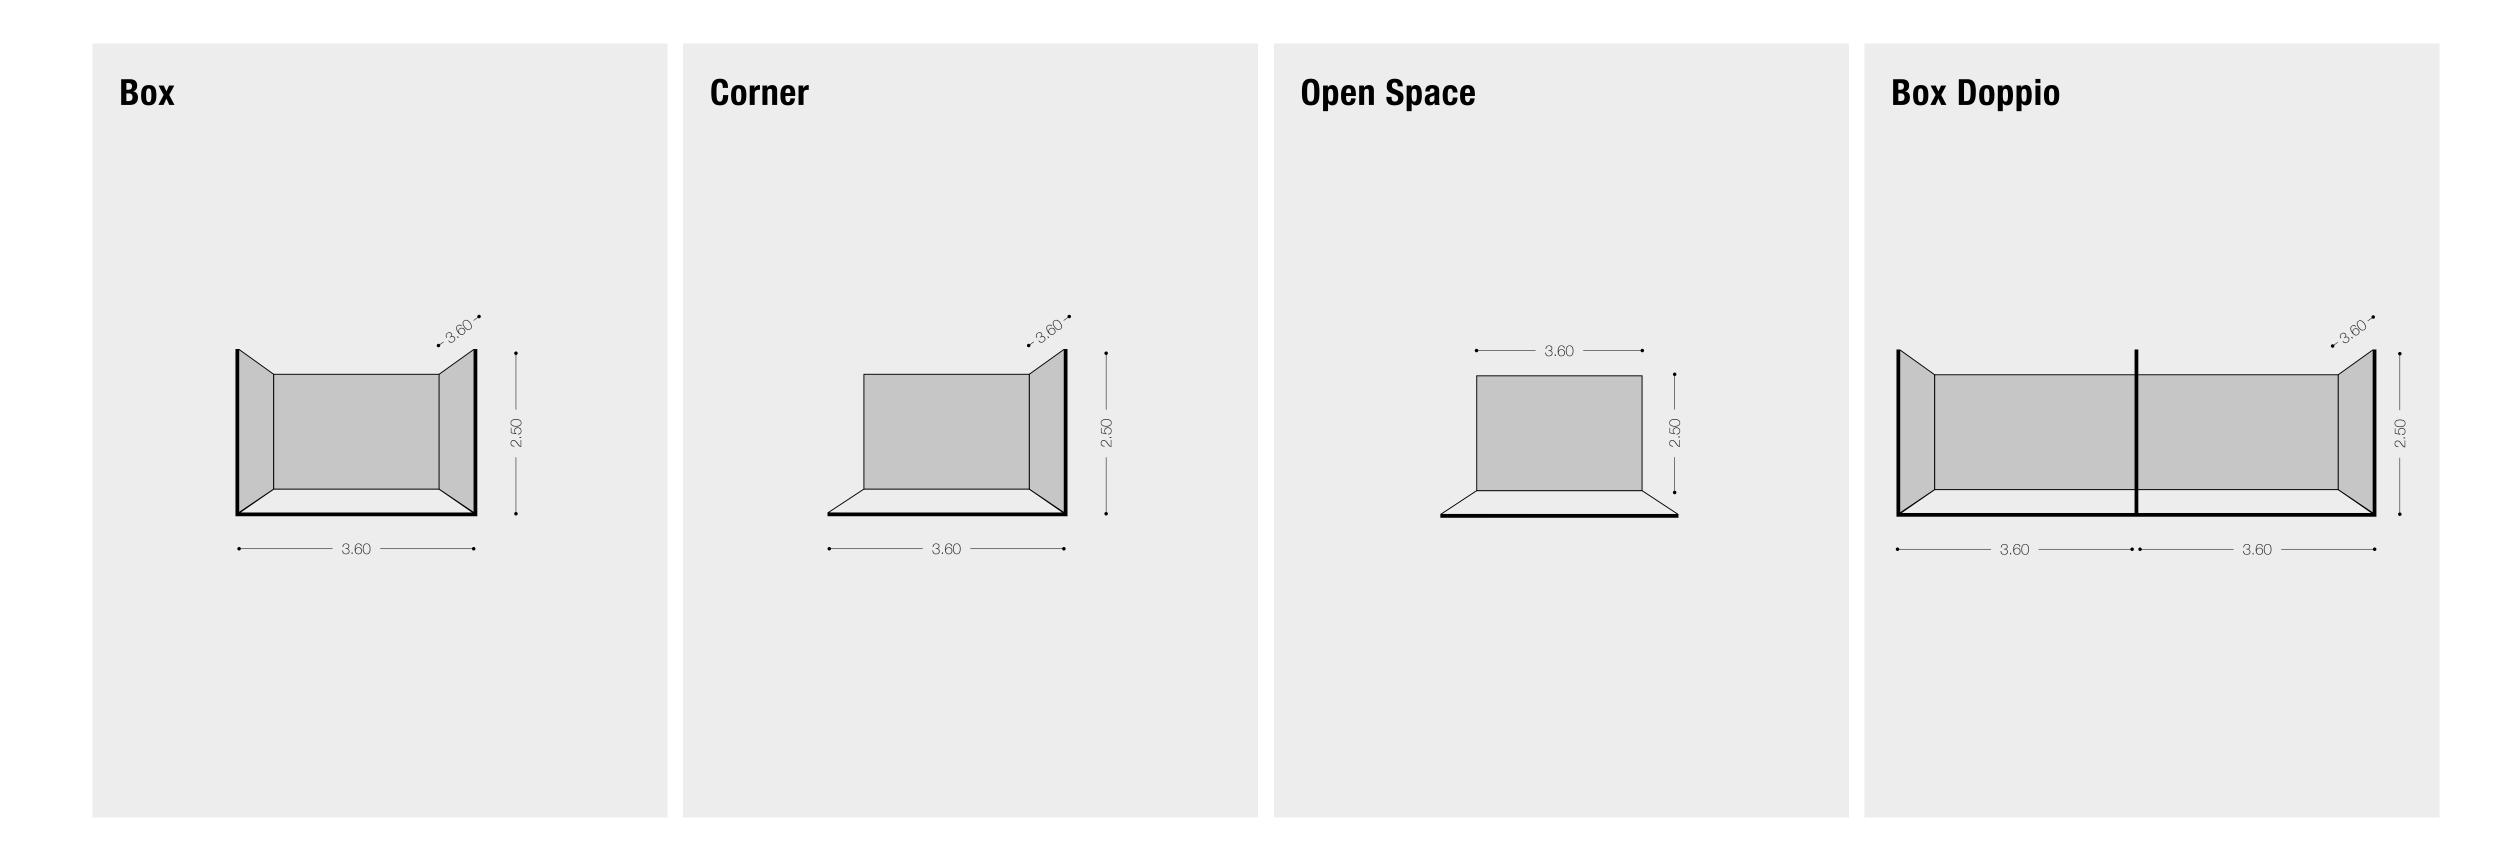

#### Four different types that adapt to your space

Height: ideal 2.50, minimum 2.30, maximum 3.00 / Length and Depth: ideal 3.60, minimum 3.40, maximum 4.00

The represented ID boxes can be created as long as the specified dimensions are adhered to. In the case of dimensions larger than those indicated, please request a custom project. However, it will not be possible to create ID spaces below the minimum dimensions specified.