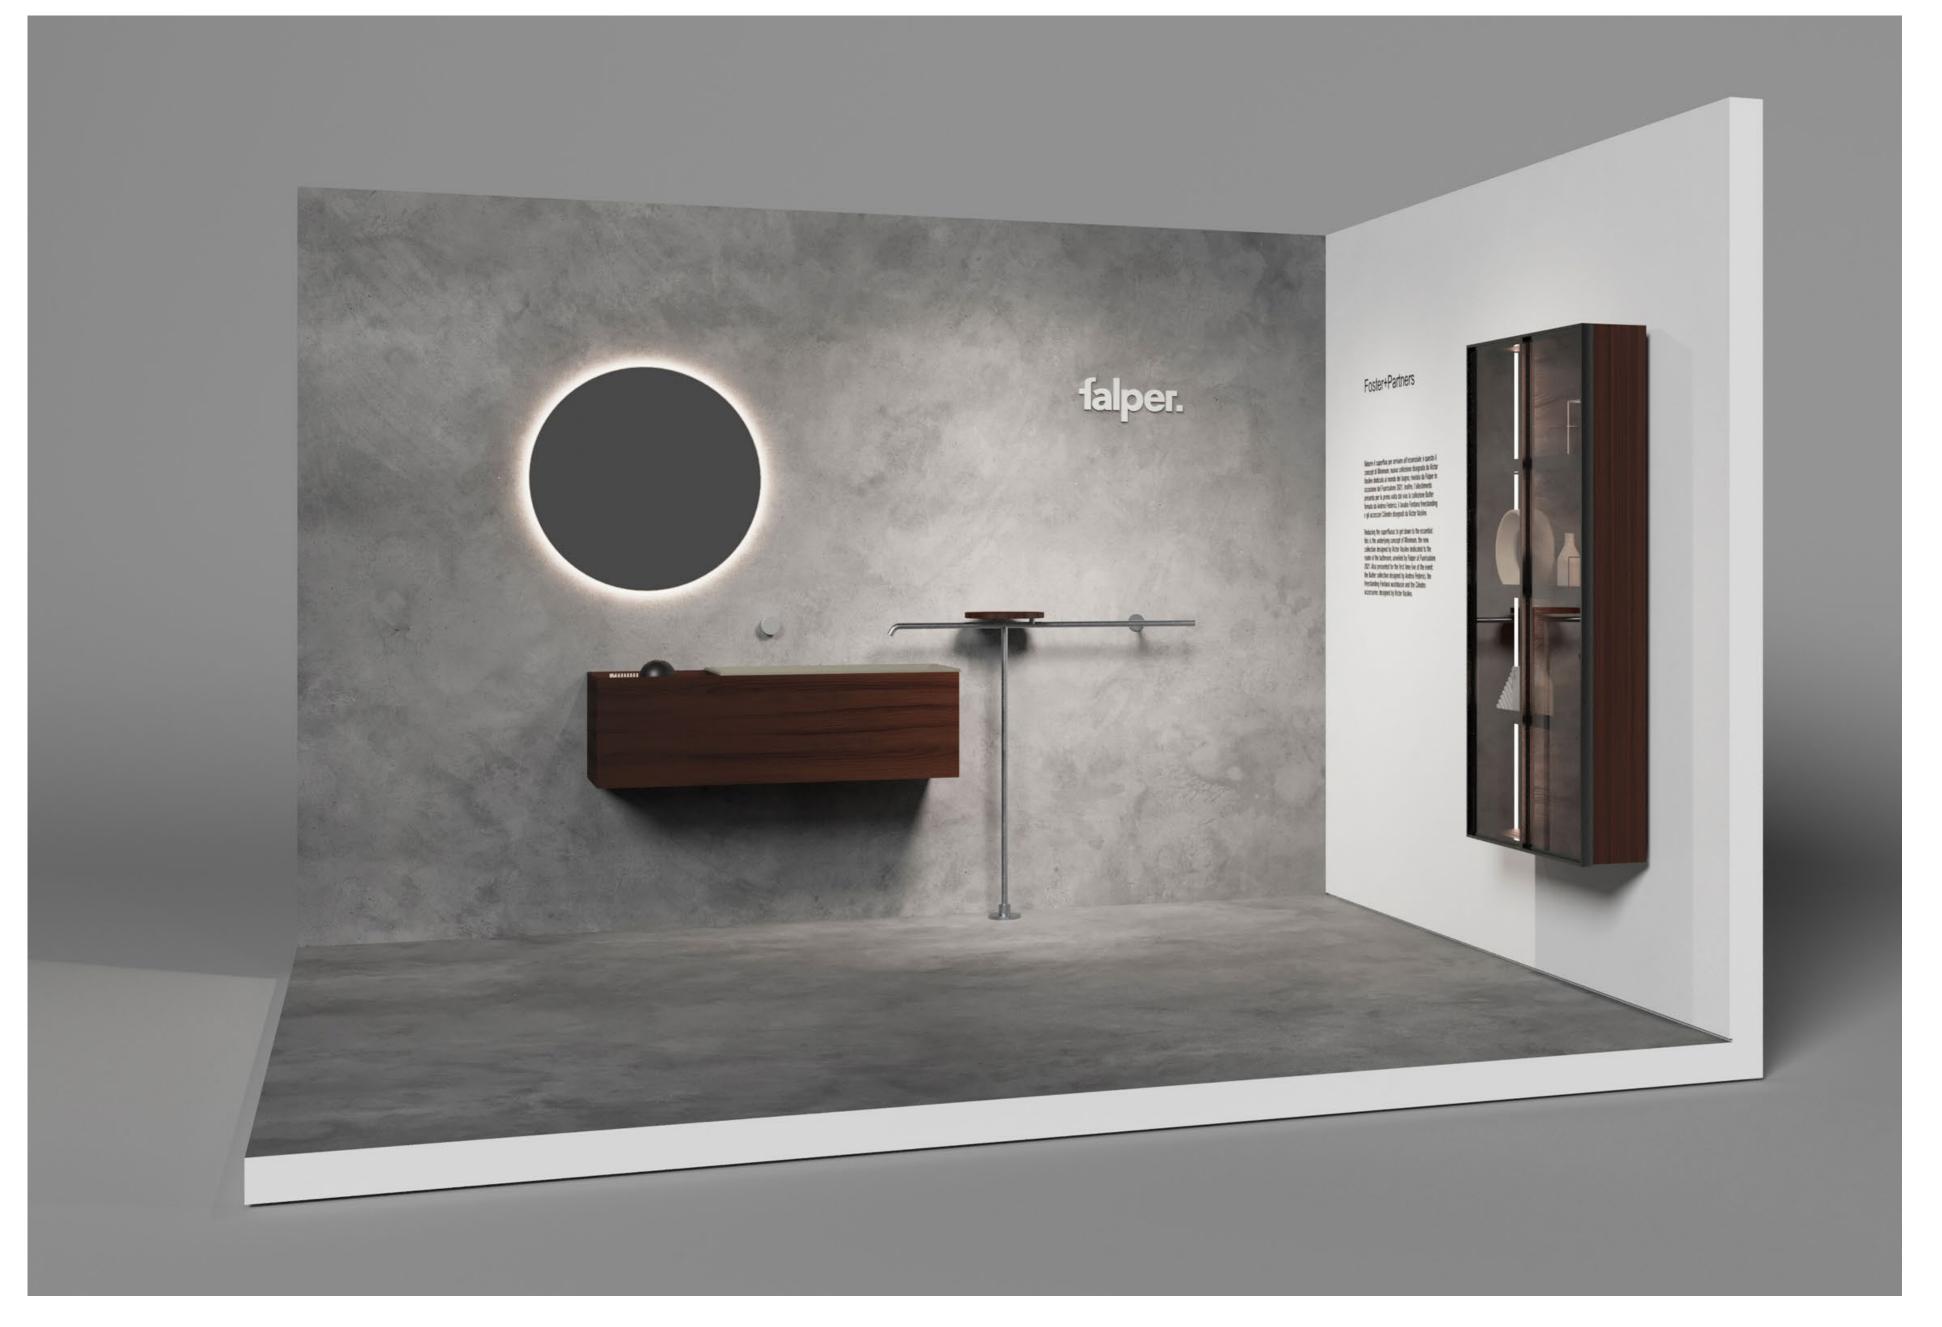

#### **Finishes**

White - White emulsion paint RAL 9003

Suggested finishes: HD SURFACE - Perfect Combination, White 01 KERAKOLL - Wallpaper, KK1 Color Collection OIKOS PAINT – Supermatt

Cement - Resin, plaster, or cement-effect painting

Suggested finishes:
HD SURFACE - Cement Wabi, Grey 112
KERAKOLL - Wallcrete, KK8 Color Collection
OIKOS PAINT - Textured Concrete, Industrial Texture, color CE 1002
CANDIS - Forma, colore Iron Grey 390