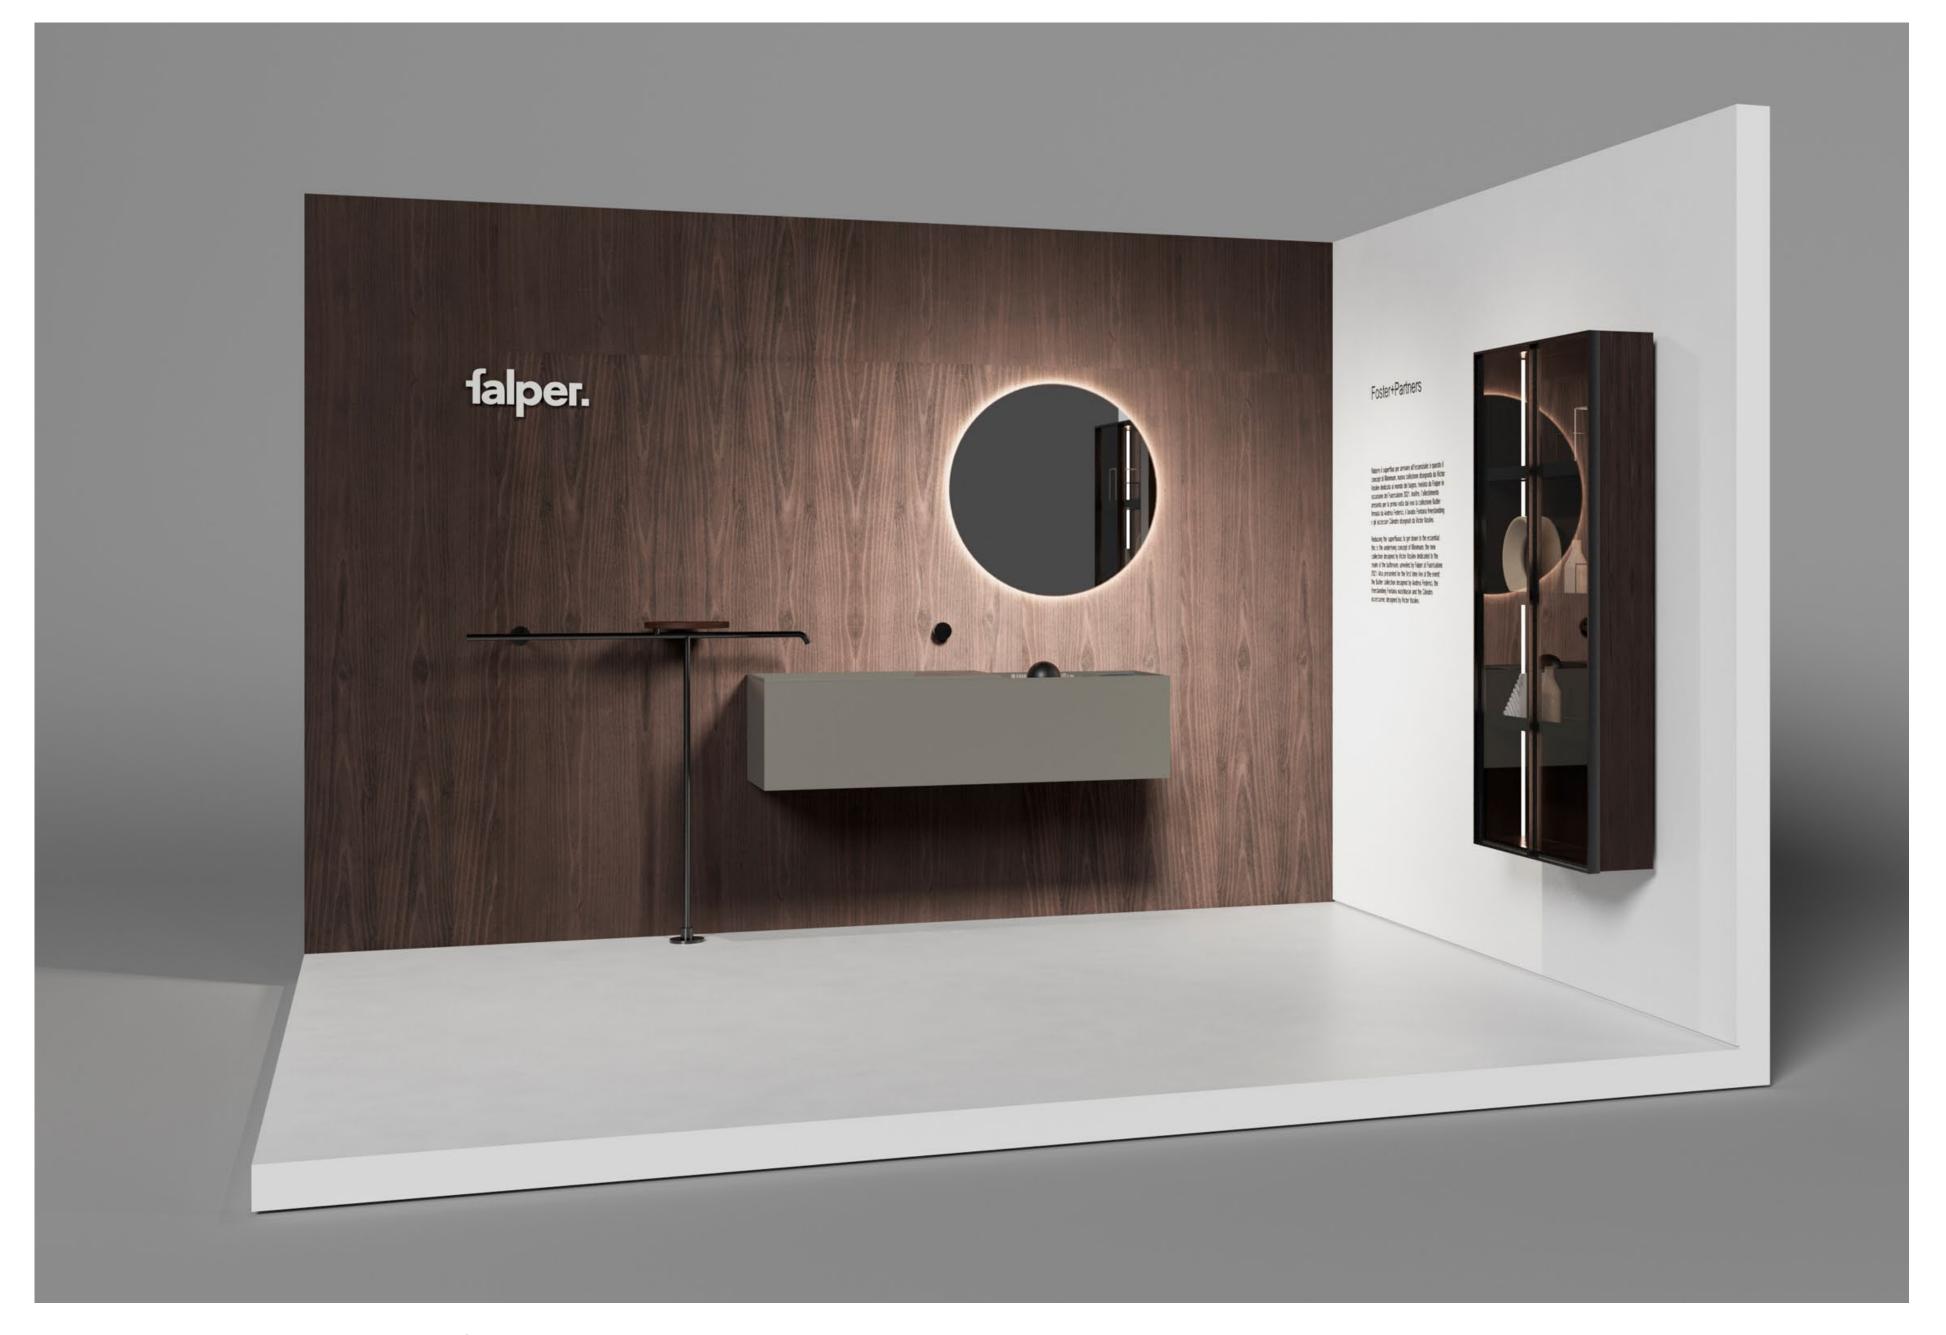

# MA wall design Foster + Partners

Falper Retail Design - ID Manual - MA Collection 2023

#C203

Falper Retail Design - ID Manual - MA Collection 2023

#C204

Falper Retail Design - ID Manual - MA Collection 2023

#### **Finishes**

White - White emulsion paint RAL 9003

Suggested finishes: HD SURFACE - Perfect Combination, White 01 KERAKOLL - Wallpaper, KK1 Color Collection OIKOS PAINT – Supermatt

Cement - Resin, plaster, or cement-effect painting

Suggested finishes:
HD SURFACE - Cement Wabi, Grey 112
KERAKOLL - Wallcrete, KK8 Color Collection
OIKOS PAINT - Textured Concrete, Industrial Texture, color CE 1002
CANDIS - Forma, colore Iron Grey 390

Boiserie - Covering in heat-treated Acacia wood

Custom-made and supplied by Falper.

To be installed according to the design specifications.