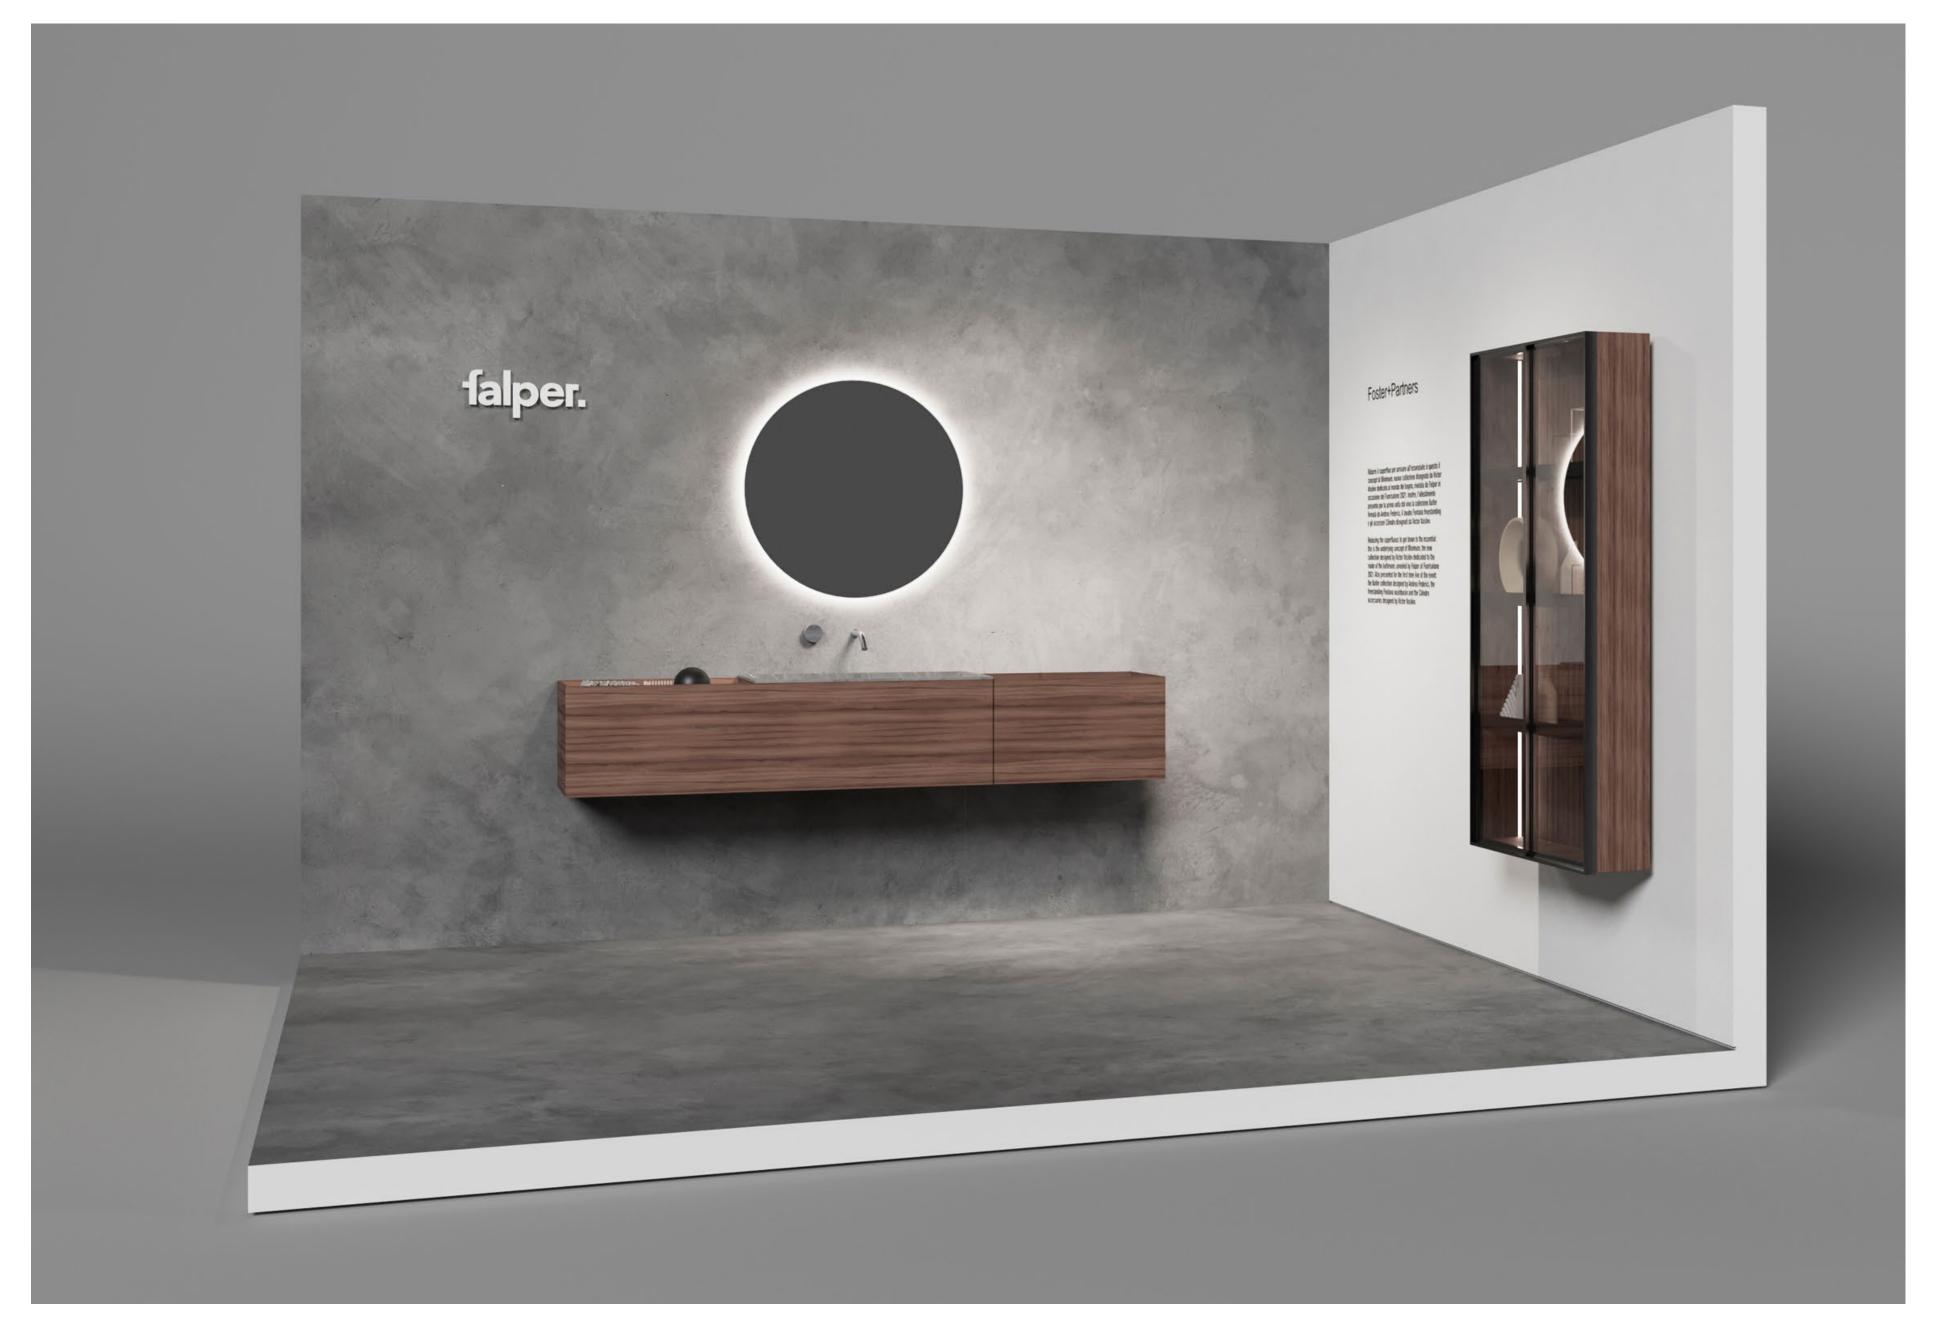

# **MA** island

### design Foster + Partners

Falper Retail Design - ID Manual - MA Collection 2023

#S200

#S201

#S202

#S203

**#S200** 

Falper Retail Design - ID Manual - MA Collection 2023

#### **Finishes**

White - White emulsion paint RAL 9003

Suggested finishes: HD SURFACE - Perfect Combination, White 01 KERAKOLL - Wallpaper, KK1 Color Collection OIKOS PAINT – Supermatt

Cement - Resin, plaster, or cement-effect painting

Suggested finishes:
HD SURFACE - Cement Wabi, Grey 112
KERAKOLL - Wallcrete, KK8 Color Collection
OIKOS PAINT - Textured Concrete, Industrial Texture, color CE 1002
CANDIS - Forma, colore Iron Grey 390

Boiserie - Covering in heat-treated Acacia wood

Custom-made and supplied by Falper.

To be installed according to the design specifications.