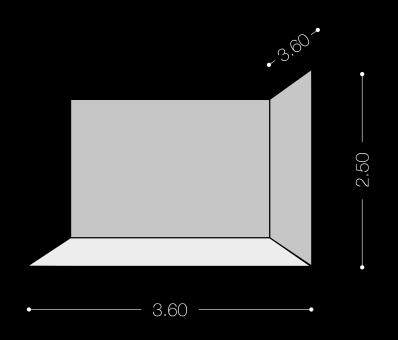

#### Four different types that adapt to your space

Height: ideal 2.50, minimum 2.30, maximum 3.00 / Length and Depth: ideal 3.60, minimum 3.40, maximum 4.00

The represented ID boxes can be created as long as the specified dimensions are adhered to. In the case of dimensions larger than those indicated, please request a custom project. However, it will not be possible to create ID spaces below the minimum dimensions specified.